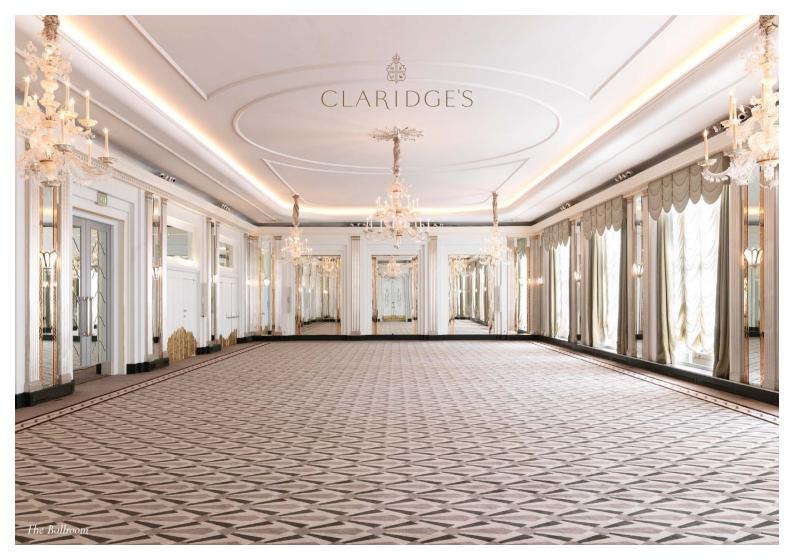

## THE BALLROOM AND MIRROR ROOM

Claridge's Ballroom is a prestigious venue for business conferences, launches, receptions and annual events, and has of course been the scene of many a society wedding, ball and state banquet. It accommodates 400 for receptions or 250 for dining – and up to 650 guests in combination with the Mirror Room, French Salon or Drawing Room. It has its own entrance, reception, marble Rotunda and cloakroom.

## The Ballroom

| Breakfast, Lunch or Dinner |                                  |
|----------------------------|----------------------------------|
| Reception                  | 400                              |
| Dinner dance               | 220                              |
| Boardroom style meeting    | 62                               |
| Classroom style meeting    | 168                              |
| U-shaped meeting           | 120                              |
| Theatre style meeting      | 300                              |
| Hollow square              | 96                               |
| Dimensions                 | 24.1 x 11.9m / 286m <sup>2</sup> |
|                            | 87 x 43ft / 3706ft <sup>2</sup>  |