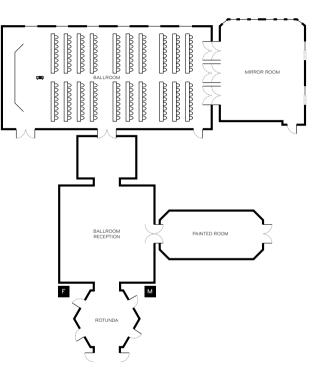

## THE BALLROOM AND MIRROR ROOM

Claridge's Ballroom is a prestigious venue for business conferences, launches, receptions and annual events, and has of course been the scene of many a society wedding, ball and state banquet. It accommodates 400 for receptions or 250 for dining – and up to 650 guests in combination with the Mirror Room, French Salon or Drawing Room. It has its own entrance, reception, marble Rotunda and cloakroom.

The Mirror Room with its imposing mirrors and large windows is popular for meetings, dining, cocktails and receptions. Linked by grand double doors to the adjoining Ballroom, it is perfectly suited for combining with functions in the Ballroom as a reception or refreshment room. It has room for 96 guests for breakfast, lunch or dinner or 120 for a reception.

The Ballroom Reception area is a fine, well proportioned room designed in the 1930s that can be used in its own right for receptions and informal meetings and is adjoined by the smaller Painted Room in classic Art Deco style.