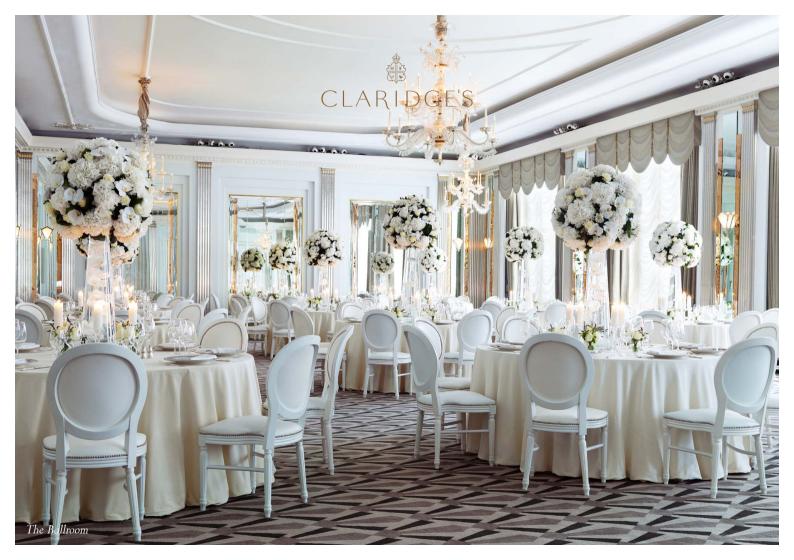

## THE BALLROOM AND MIRROR ROOM

Claridge's Ballroom is a prestigious venue for business conferences, launches, receptions and annual events, and has of course been the scene of many a society wedding, ball and state banquet. It accommodates 400 for receptions or 250 for dining – and up to 650 guests in combination with the Mirror Room, French Salon or Drawing Room. It has its own entrance, reception, marble Rotunda and cloakroom.

## The Ballroom

| Breakfast, Lunch or Dinner |                                  |
|----------------------------|----------------------------------|
| Reception                  | 400                              |
| Dinner dance               | 220                              |
| Boardroom style meeting    | 62                               |
| Classroom style meeting    | 168                              |
| U-shaped meeting           | 120                              |
| Theatre style meeting      | 300                              |
| Hollow square              | 96                               |
| Dimensions                 | 24.1 x 11.9m / 286m <sup>2</sup> |
|                            | 87 x 43ft / 3706ft <sup>2</sup>  |