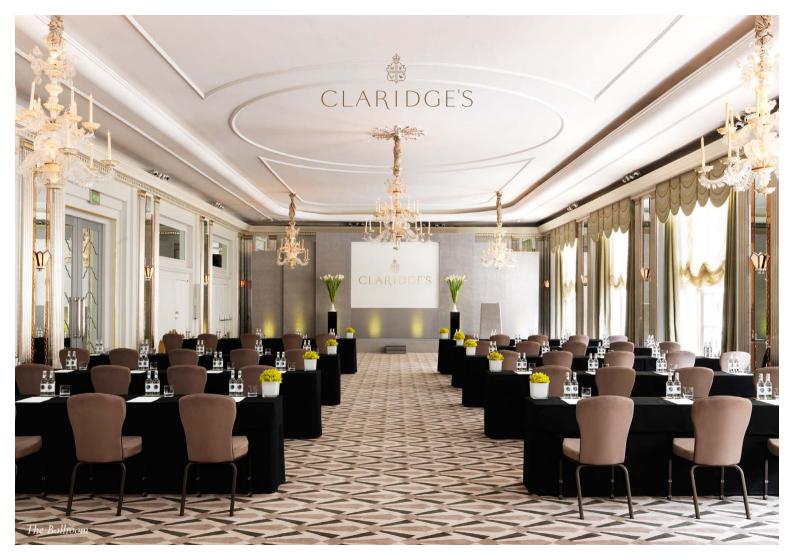

## THE BALLROOM AND MIRROR ROOM

Claridge's Ballroom is a prestigious venue for business conferences, launches, receptions and annual events, and has of course been the scene of many a society wedding, ball and state banquet. It accommodates 400 for receptions or 250 for dining – and up to 650 guests in combination with the Mirror Room, French Salon or Drawing Room. It has its own entrance, reception, marble Rotunda and cloakroom.

## The Ballroom

| Breakfast, Lunch or Dinner |                                  |
|----------------------------|----------------------------------|
| Reception                  | 400                              |
| Dinner dance               | 220                              |
| Boardroom style meeting    | 62                               |
| Classroom style meeting    | 168                              |
| U-shaped meeting           | 120                              |
| Theatre style meeting      | 300                              |
| Hollow square              | 96                               |
| Dimensions                 | 24.1 x 11.9m / 286m <sup>2</sup> |
|                            | 87 x 43ft / 3706ft <sup>2</sup>  |