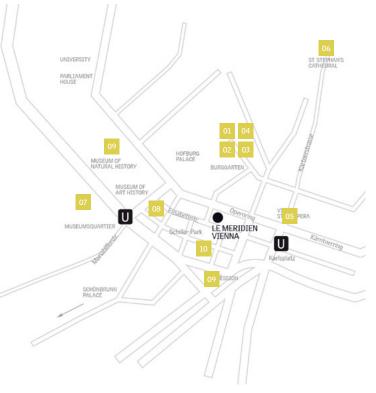

## SITUATED FOR DISCOVERY

IN THE HEART OF VIENNA, WHERE ELSE?
THE RINGSTRASSE. JUST STEPS AWAY FROM THE
CITY'S MOST ELEGANT SHOPPING STREETS.
OPERA. MUSEUMS. BAROQUE GARDENS.
VIENNA DOESN'T BELIEVE IN SLEEP: TOP OF THE
TOWN CLUBBING ADDRESSES ARE WITHIN
HIGH-HEEL RADIUS.

- 01 Hofburg Conference Centre 600 m / 1200 steps
- 02 Hofburg Imperial Palace 600 m / 1200 steps
- O3 Astrian National Library 600 m / 1200 steps
- O4 Spanish Riding School 600 m / 1200 steps
- os Vienna State Opera 100 m / 200 steps
- o6 St. Stephen's Cathedral 900 m / 1800 steps
- MuseumsQuartier 500 m / 1000 steps
- Museum of Art History 400 m / 800 steps
- o9 Secession 400 m / 800 steps
- 10 Academie of Fine Arts 200 m / 400 steps