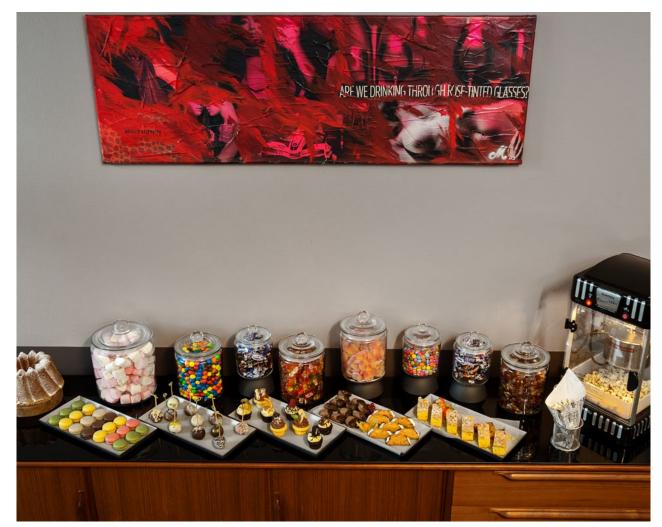

## COFFEE BREAKS

TAILORED TO CREATE A SENSE OF PLACE AND OFFER A SHIFT IN PERSPECTIVE.

VIENNESE "BRETTLJAUSE", BRAIN "POWERFOOD" "SWEET HOUR" - YOU CHOOSE