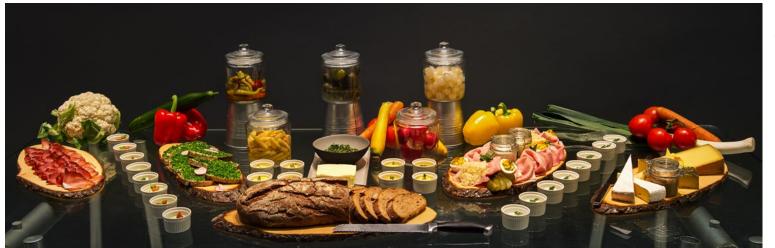

## COFFEE BREAKS

TAILORED TO CREATE A SENSE OF PLACE AND OFFER A SHIFT IN PERSPECTIVE.

VIENNESE "BRETTLJAUSE", BRAIN "POWERFOOD" "SWEET HOUR" - YOU CHOOSE