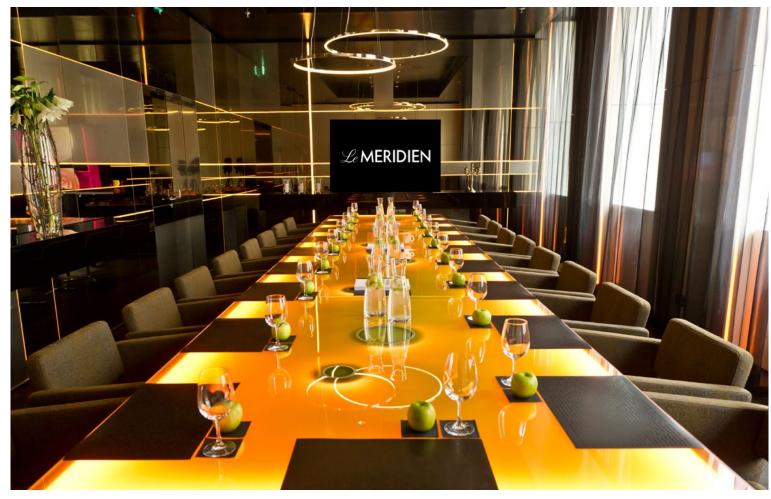

#### KIND OF BEIGE

38 M<sup>2</sup> | ROOM CAPACITY: 30 PAX

BLAZING WHITE 75 M<sup>2</sup> | ROOM CAPACITY: 50 PAX

LE MOET LA TABLE

A ROOM. A TABLE. COUNTLESS POSSIBII ITIES.

IT PUTS YOUR EVENT IN THE LIGHT THAT IT DESERVES. SPI FNDID

A PRIVATE GET-TOGETHER AS A BANQUET OR A BUSINESS MEETING, OR MAYBE A STAGE...?

**LE MOËT EXTENSION** 45 M² | ROOM CAPACITY: 22 PAX

FLAMING RED 1 158 M<sup>2</sup> | ROOM CAPACITY: 175 PAX

FLAMING RED 2 158 M² | ROOM CAPACITY: 175 PAX