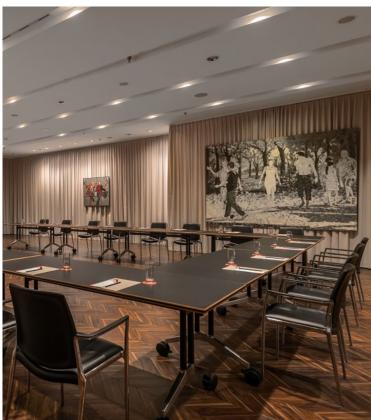

## VELVET BLUE 1

64 M<sup>2</sup> | ROOM CAPACITY: 60 PAX

#### **VELVET BLUE 2**

58 M<sup>2</sup> | ROOM CAPACITY: 60 PAX

#### VELVET BLUE 1+2

122 M<sup>2</sup> | ROOM CAPACITY: 100 PAX

**FANCY PURPLE FOYER** 120 M² | ROOM CAPACITY: 90 PAX

| FUNCTION ROOM     | ft²  | DIMENSIONS (ffxft) | HEIGHT(ft) | BANQUET | THEATRE | CONFERENCE | RECEPTION | CLASSROOM | U-SHAPE | DAYLIGHT |
|-------------------|------|--------------------|------------|---------|---------|------------|-----------|-----------|---------|----------|
| Le Moët Extension | 269  | 4.8 x 9.4          | 9.8        | _       | _       | 20         | _         | _         | -       | +        |
| Racing Green      | 355  | 16.4 x 21.7        | 9.8        | 16      | 30      | 16         | 15        | 18        | 16      | +        |
| Not Really Pink   | 377  | 11.5 x 32.5        | 9.8        | 16      | 20      | 20         | 25        | 12        | _       | +        |
| Kind of Beige     | 409  | 16.4 x 24.9        | 9.8        | 16      | 30      | 14         | 20        | 18        | 16      | +        |
| Shades of Grey    | 484  | 11.8 x 22.3        | 9.8        | _       | _       | 12         | -         | -         |         | +        |
| Blazing White     | 807  | 17.1 x 47.6        | 9.2        | 32      | 50      | 26         | 40        | 40        | 30      | +        |
| Velvet Blue 1     | 689  | 16.4 x 42.0        | 10.8       | 30      | 60      | 24         | 50        | 36        | _       | -        |
| Velvet Blue 2     | 624  | 16.4 x 38.1        | 10.8       | 30      | 60      | 24         | 50        | 36        | _       | _        |
| Velvet Blue 1+2   | 1313 | 16.4 x 80.1        | 10.8       | 60      | 100     | 48         | 60        | 70        | _       | _        |
| Flaming Red 1     | 1701 | 34.4 x 49.2        | 10.8       | 80      | 150     | 40         | 175       | 102       | 46      | _        |
| Flaming Red 2     | 1701 | 34.4 x 49.2        | 10.8       | 80      | 150     | 40         | 175       | 102       | 46      | _        |
| Flaming Red 1+2   | 3391 | 34.4 x 98.4        | 10.8       | 190     | 300     | 90         | 350       | 192       | 90      | _        |