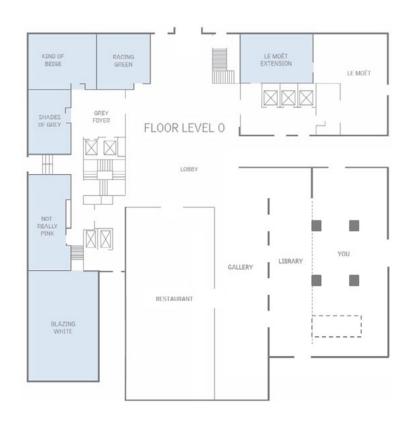

WELCOME TO LE MERIDIEN VIENNA

ENGAGE. DISCOVER. CREATE

SPARK DISCOVERY AND ILLUMINATE INSIGHTS WITH CREATIVE MEETINGS BY LF MERIDIEN.

DESIGNED TO UNLOCK INSPIRATION AND FOSTER INNOVATION.

creative

SHADES OF GREY 25 M<sup>2</sup> | ROOM CAPACITY: 12 PAX

RACING GREEN
33 M² | ROOM CAPACITY: 30 PAX

**NOT REALLY PINK** 35 M<sup>2</sup> | ROOM CAPACITY: 25 PAX

#### KIND OF BEIGE

38 M<sup>2</sup> | ROOM CAPACITY: 30 PAX

BLAZING WHITE 75 M<sup>2</sup> | ROOM CAPACITY: 50 PAX

LE MOET LA TABLE

A ROOM. A TABLE. COUNTLESS POSSIBII ITIES.

IT PUTS YOUR EVENT IN THE LIGHT THAT IT DESERVES. SPI FNDID

A PRIVATE GET-TOGETHER AS A BANQUET OR A BUSINESS MEETING, OR MAYBE A STAGE...?

**LE MOËT EXTENSION** 45 M² | ROOM CAPACITY: 22 PAX

FLAMING RED 1 158 M<sup>2</sup> | ROOM CAPACITY: 175 PAX

FLAMING RED 2 158 M² | ROOM CAPACITY: 175 PAX