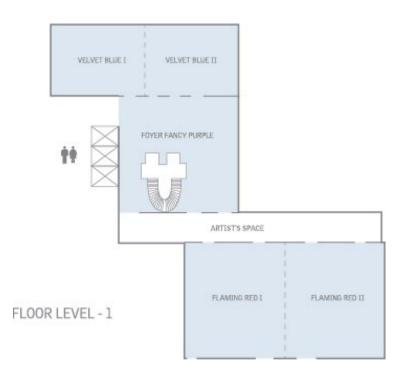

#### FLAMING RED 1+2

315 M<sup>2</sup> | ROOM CAPACITY: 300 PAX

## VELVET BLUE 1

64 M<sup>2</sup> | ROOM CAPACITY: 60 PAX

#### **VELVET BLUE 2**

58 M<sup>2</sup> | ROOM CAPACITY: 60 PAX

#### VELVET BLUE 1+2

122 M<sup>2</sup> | ROOM CAPACITY: 100 PAX

**FANCY PURPLE FOYER** 120 M² | ROOM CAPACITY: 90 PAX

| FUNCTION ROOM     | ft²  | DIMENSIONS (ffxft) | HEIGHT(ft) | BANQUET | THEATRE | CONFERENCE | RECEPTION | CLASSROOM | U-SHAPE | DAYLIGHT |
|-------------------|------|--------------------|------------|---------|---------|------------|-----------|-----------|---------|----------|
| Le Moët Extension | 269  | 4.8 x 9.4          | 9.8        | _       | _       | 20         | _         | _         | -       | +        |
| Racing Green      | 355  | 16.4 x 21.7        | 9.8        | 16      | 30      | 16         | 15        | 18        | 16      | +        |
| Not Really Pink   | 377  | 11.5 x 32.5        | 9.8        | 16      | 20      | 20         | 25        | 12        | _       | +        |
| Kind of Beige     | 409  | 16.4 x 24.9        | 9.8        | 16      | 30      | 14         | 20        | 18        | 16      | +        |
| Shades of Grey    | 484  | 11.8 x 22.3        | 9.8        | _       | _       | 12         | -         | -         |         | +        |
| Blazing White     | 807  | 17.1 x 47.6        | 9.2        | 32      | 50      | 26         | 40        | 40        | 30      | +        |
| Velvet Blue 1     | 689  | 16.4 x 42.0        | 10.8       | 30      | 60      | 24         | 50        | 36        | _       | -        |
| Velvet Blue 2     | 624  | 16.4 x 38.1        | 10.8       | 30      | 60      | 24         | 50        | 36        | _       | _        |
| Velvet Blue 1+2   | 1313 | 16.4 x 80.1        | 10.8       | 60      | 100     | 48         | 60        | 70        | _       | _        |
| Flaming Red 1     | 1701 | 34.4 x 49.2        | 10.8       | 80      | 150     | 40         | 175       | 102       | 46      | _        |
| Flaming Red 2     | 1701 | 34.4 x 49.2        | 10.8       | 80      | 150     | 40         | 175       | 102       | 46      | _        |
| Flaming Red 1+2   | 3391 | 34.4 x 98.4        | 10.8       | 190     | 300     | 90         | 350       | 192       | 90      | _        |