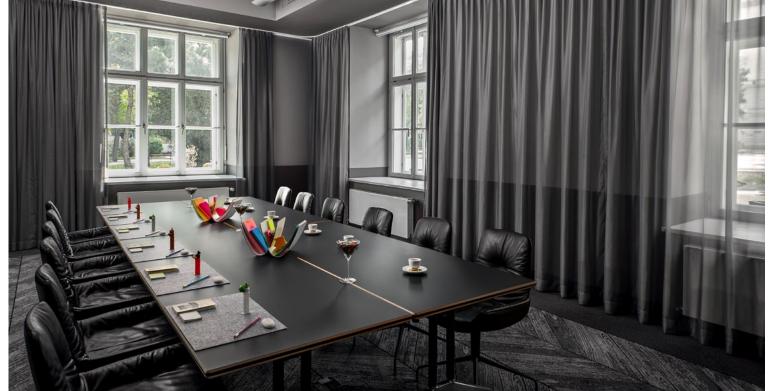

RACING GREEN
33 M² | ROOM CAPACITY: 30 PAX

**NOT REALLY PINK** 35 M<sup>2</sup> | ROOM CAPACITY: 25 PAX

#### KIND OF BEIGE

38 M<sup>2</sup> | ROOM CAPACITY: 30 PAX

BLAZING WHITE 75 M<sup>2</sup> | ROOM CAPACITY: 50 PAX

LE MOET LA TABLE

A ROOM. A TABLE. COUNTLESS POSSIBII ITIES.

IT PUTS YOUR EVENT IN THE LIGHT THAT IT DESERVES. SPI FNDID

#### VELVET BLUE 1+2

122 M<sup>2</sup> | ROOM CAPACITY: 100 PAX

**FANCY PURPLE FOYER** 120 M² | ROOM CAPACITY: 90 PAX

| FUNCTION ROOM     | ft²  | DIMENSIONS (ffxft) | HEIGHT(ft) | BANQUET | THEATRE | CONFERENCE | RECEPTION | CLASSROOM | U-SHAPE | DAYLIGHT |
|-------------------|------|--------------------|------------|---------|---------|------------|-----------|-----------|---------|----------|
| Le Moët Extension | 269  | 4.8 x 9.4          | 9.8        | _       | _       | 20         | _         | _         | -       | +        |
| Racing Green      | 355  | 16.4 x 21.7        | 9.8        | 16      | 30      | 16         | 15        | 18        | 16      | +        |
| Not Really Pink   | 377  | 11.5 x 32.5        | 9.8        | 16      | 20      | 20         | 25        | 12        | _       | +        |
| Kind of Beige     | 409  | 16.4 x 24.9        | 9.8        | 16      | 30      | 14         | 20        | 18        | 16      | +        |
| Shades of Grey    | 484  | 11.8 x 22.3        | 9.8        | _       | _       | 12         | -         | -         |         | +        |
| Blazing White     | 807  | 17.1 x 47.6        | 9.2        | 32      | 50      | 26         | 40        | 40        | 30      | +        |
| Velvet Blue 1     | 689  | 16.4 x 42.0        | 10.8       | 30      | 60      | 24         | 50        | 36        | _       | -        |
| Velvet Blue 2     | 624  | 16.4 x 38.1        | 10.8       | 30      | 60      | 24         | 50        | 36        | _       | _        |
| Velvet Blue 1+2   | 1313 | 16.4 x 80.1        | 10.8       | 60      | 100     | 48         | 60        | 70        | _       | _        |
| Flaming Red 1     | 1701 | 34.4 x 49.2        | 10.8       | 80      | 150     | 40         | 175       | 102       | 46      | _        |
| Flaming Red 2     | 1701 | 34.4 x 49.2        | 10.8       | 80      | 150     | 40         | 175       | 102       | 46      | _        |
| Flaming Red 1+2   | 3391 | 34.4 x 98.4        | 10.8       | 190     | 300     | 90         | 350       | 192       | 90      | _        |