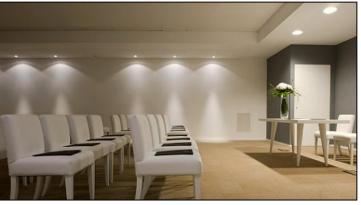

## MASTER CONFERENCE ROOM (MAX 200 PEOPLE)

| SQM       | 185 |
|-----------|-----|
| LENGTH    | 17  |
| HEIGTH    | 3.4 |
| CLASSROOM | 80  |
| THEATRE   | 200 |
| CABARET   | 60  |
| BOARDROOM | N/A |