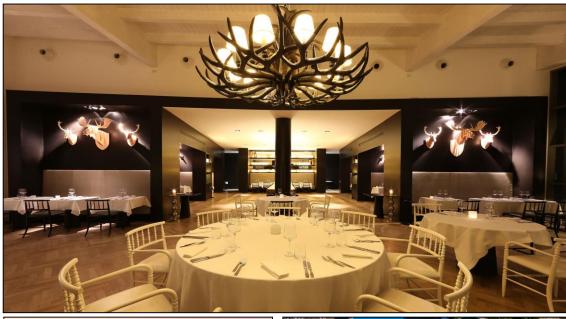

## INDOOR & OUTDOOR SPACES AT DAMA DAMA RESTAURANT

**OCCUPANCY** 

INDOORS: UP TO 200 PEOPLE

OUTDOOR TERRACE: UP TO ... PEOPLE