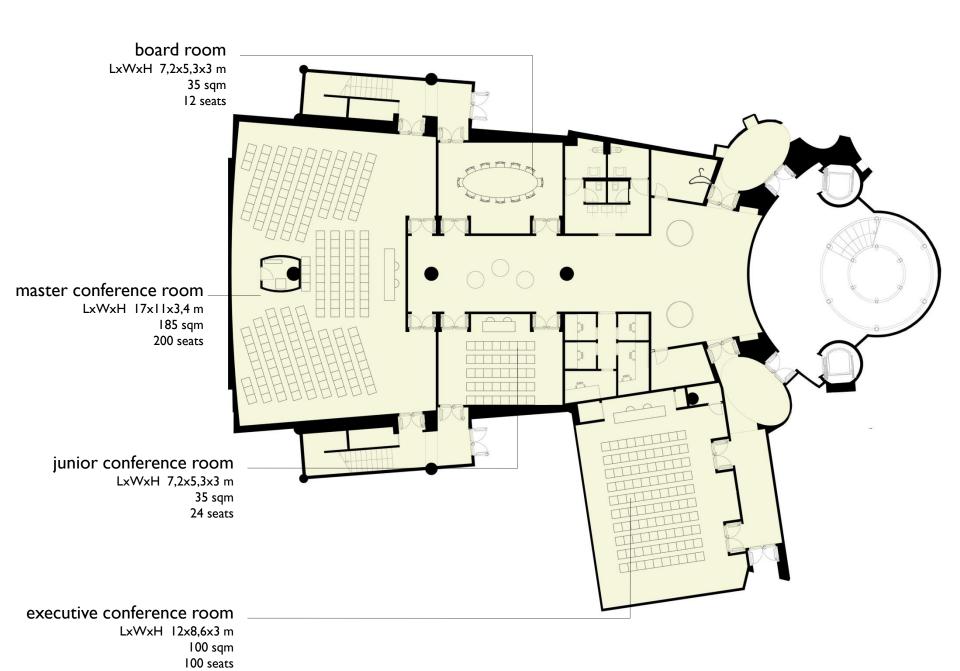

## MASTER CONFERENCE ROOM (MAX 200 PEOPLE)

| SQM       | 185 |
|-----------|-----|
| LENGTH    | 17  |
| HEIGTH    | 3.4 |
| CLASSROOM | 80  |
| THEATRE   | 200 |
| CABARET   | 60  |
| BOARDROOM | N/A |

## **EXECUTIVE CONFERENCE ROOM (MAX 100 PEOPLE)**

| SQM       | 100 |
|-----------|-----|
| LENGTH    | 12  |
| HEIGTH    | 3   |
| CLASSROOM | 40  |
| THEATRE   | 100 |
| CABARET   | 20  |
| BOARDROOM | N/A |

#### JUNIOR CONFERENCE ROOM (MAX 24 PEOPLE)

| SQM       | 35  |
|-----------|-----|
| LENGTH    | 7.2 |
| HEIGTH    | 3   |
| CLASSROOM | 10  |
| THEATRE   | 24  |
| CABARET   | NA  |
| BOARDROOM | NA  |

#### **BOARD ROOM** (MAX 12 PEOPLE)

| SQM       | 35  |
|-----------|-----|
| LENGTH    | 7.2 |
| HEIGTH    | 3   |
| CLASSROOM | NA  |
| THEATRE   | NA  |
| CABARET   | NA  |
| BOARDROOM | 12  |

#### **MEETING ROOMS' FLOOR**