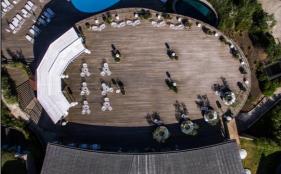

## INDOOR & OUTDOOR SPACES AT DAMA DAMA RESTAURANT

**OCCUPANCY** 

INDOORS: UP TO 200 PEOPLE

OUTDOOR TERRACE: UP TO ... PEOPLE