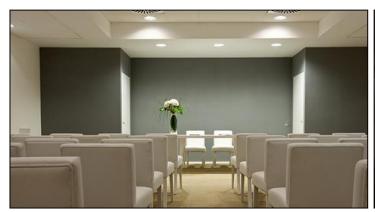

## MASTER CONFERENCE ROOM (MAX 200 PEOPLE)

| SQM       | 185 |
|-----------|-----|
| LENGTH    | 17  |
| HEIGTH    | 3.4 |
| CLASSROOM | 80  |
| THEATRE   | 200 |
| CABARET   | 60  |
| BOARDROOM | N/A |