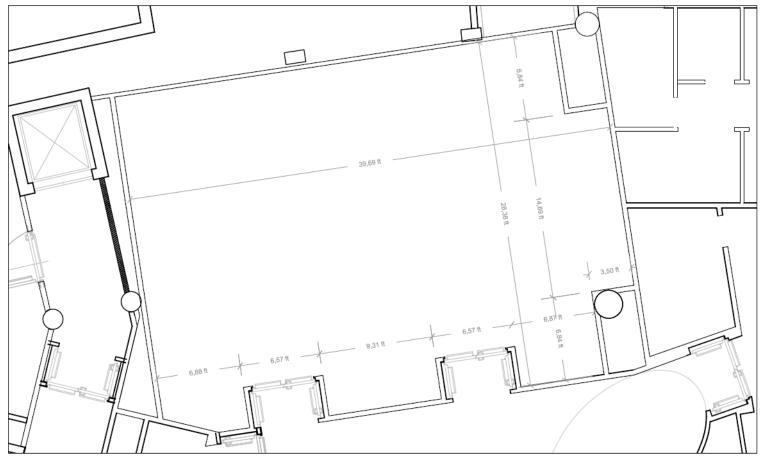

## **EXECUTIVE CONFERENCE ROOM (MAX 100 PEOPLE)**

| SQM       | 100 |
|-----------|-----|
| LENGTH    | 12  |
| HEIGTH    | 3   |
| CLASSROOM | 40  |
| THEATRE   | 100 |
| CABARET   | 20  |
| BOARDROOM | N/A |