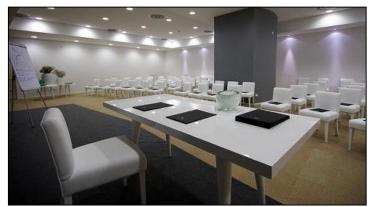

## MASTER CONFERENCE ROOM (MAX 200 PEOPLE)

| SQM       | 185 |
|-----------|-----|
| LENGTH    | 17  |
| HEIGTH    | 3.4 |
| CLASSROOM | 80  |
| THEATRE   | 200 |
| CABARET   | 60  |
| BOARDROOM | N/A |

## **EXECUTIVE CONFERENCE ROOM (MAX 100 PEOPLE)**

| SQM       | 100 |
|-----------|-----|
| LENGTH    | 12  |
| HEIGTH    | 3   |
| CLASSROOM | 40  |
| THEATRE   | 100 |
| CABARET   | 20  |
| BOARDROOM | N/A |

#### JUNIOR CONFERENCE ROOM (MAX 24 PEOPLE)

| SQM       | 35  |
|-----------|-----|
| LENGTH    | 7.2 |
| HEIGTH    | 3   |
| CLASSROOM | 10  |
| THEATRE   | 24  |
| CABARET   | NA  |
| BOARDROOM | NA  |

#### **BOARD ROOM** (MAX 12 PEOPLE)

| SQM       | 35  |
|-----------|-----|
| LENGTH    | 7.2 |
| HEIGTH    | 3   |
| CLASSROOM | NA  |
| THEATRE   | NA  |
| CABARET   | NA  |
| BOARDROOM | 12  |