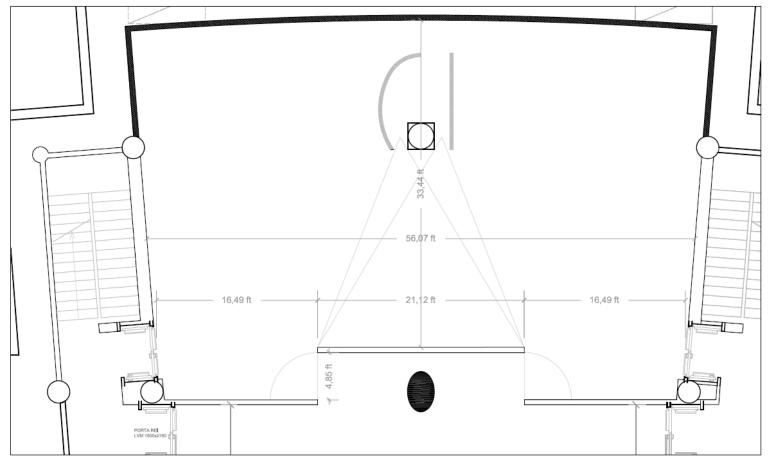

## MASTER CONFERENCE ROOM (MAX 200 PEOPLE)

| SQM       | 185 |
|-----------|-----|
| LENGTH    | 17  |
| HEIGTH    | 3.4 |
| CLASSROOM | 80  |
| THEATRE   | 200 |
| CABARET   | 60  |
| BOARDROOM | N/A |