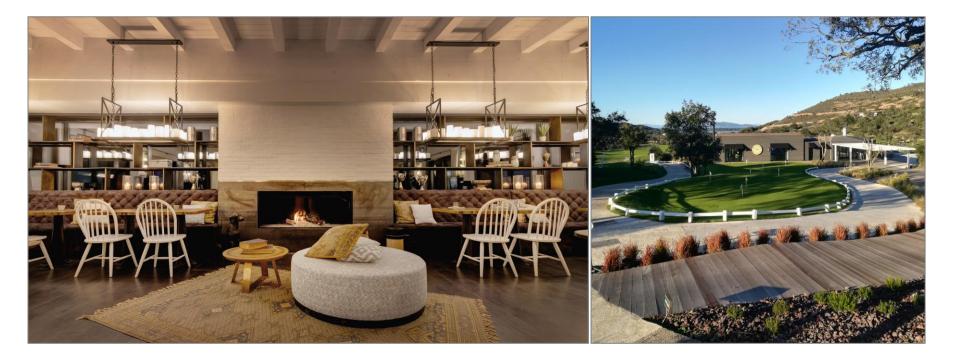

### **INDOOR & OUTDOOR SPACES AT THE CLUB HOUSE**

**OCCUPANCY** 

INDOORS: UP TO 80 PEOPLE

OUTDOOR TERRACE: UP TO 200 PEOPLE