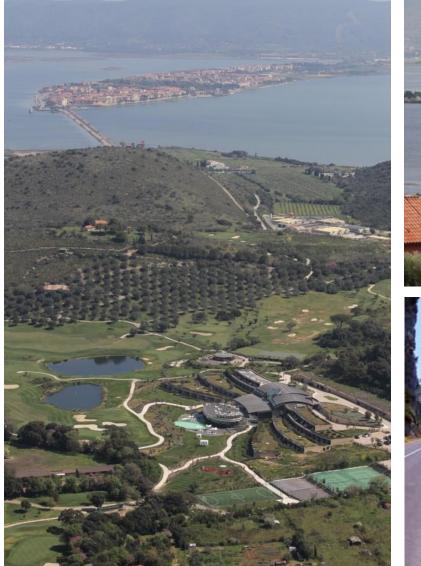

### PANORAMIC ROUTES FOR TEST DRIVE

1 INDOOR CAR PARK (100 PARKING SPACES) + CAR WASH ENTRANCE 2 INDOOR CAR PARK EXIT 3 GOLF COURSE ENTRANCE 4 RESORT ENTRANCE 5 OUTDOOR CAR PARK (100 PARKING SPACES) 6 OUTDOOR CAR PARK (100 PARKING SPACES) 7 PANORAMIC TERRACE 8 PANORAMIC TERRACE 9 DRIVING RANGE

9

3

2

ന

8