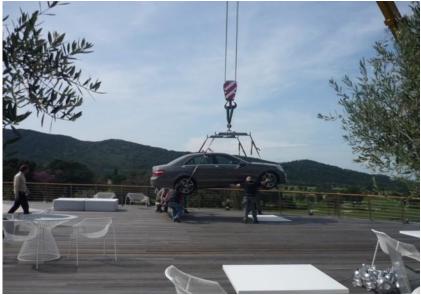

THE VILLAS WITH UNIQUE DESIGN PIECES AND PANORAMIC VIEWS: ULTRA-LUXURY, EXCLUSIVITY & PRIVACY

LOCKER COTTAGE: LIVING ROOM, KITCHEN, 3 BEDROOMS, 3 BATHROOMS, OLIVE GARDEN, INDOOR AND OUTDOOR HOT TUB. MAREMMA COTTAGE: LIVING ROOM, KITCHEN, 3 BEDROOMS, 2 BATHROOMS, DEPENDANCE, OUTDOOR HOT TUB. HILLS LODGE: LIVING ROOM, KITCHEN, 5 BEDROOMS, 4 BATHROOMS, DEPENDANCE.



### **CHAMPIONSHIP 18-HOLE GOLF COURSE** "Agricert" Eco - Bio compatible certification



## DAMA DAMA RESTAURANT & CLUB HOUSE

GOURMET AND GENUINE LOCAL CUISINE - ORGANIC FOOD



### ESPACE WELLNESS CENTER

GYM, OUTDOOR POOL & HEATED INDOOR POOL, HUMID ZONE PADEL AND TENNIS COURTS, SMALL FOOTBALL PITCH, JOGGING TRAILS



## MEETING CENTER

#### FOR UP TO 200 PEOPLE



# CITROEN CAR LAUNCH







## MERCEDES CLASS E CAR LAUNCH







## BMW LADIES ITALIAN OPEN









ARGENTARIO GOLF RESORT & SPA, VIA ACQUEDOTTO LEOPOLDINO - 58019 PORTO ERCOLE (GR)

Tel. +39 0564 810292 - BOOKING@ARGENTARIORESORT.IT

WWW.ARGENTARIORESORT.COM