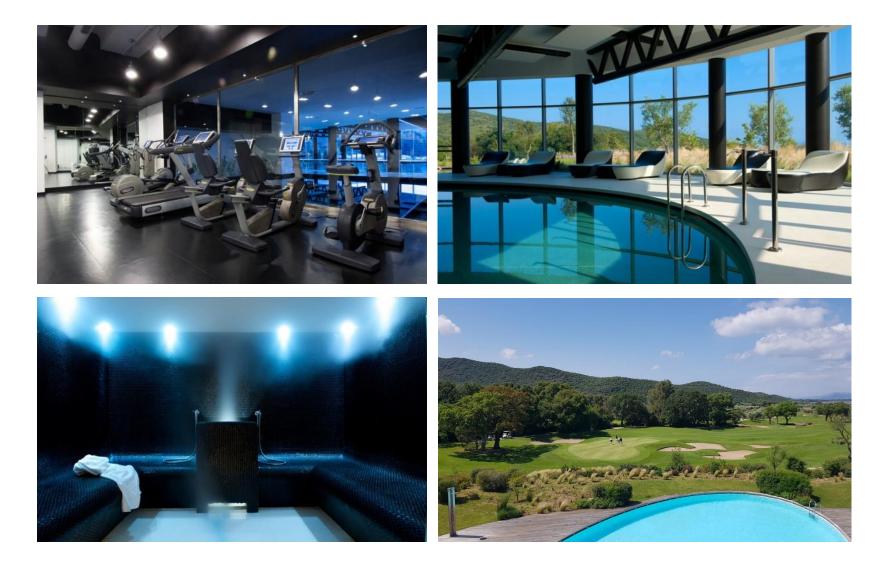

### ESPACE WELLNESS CENTER

GYM, OUTDOOR POOL & HEATED INDOOR POOL, HUMID ZONE PADEL AND TENNIS COURTS, SMALL FOOTBALL PITCH, JOGGING TRAILS