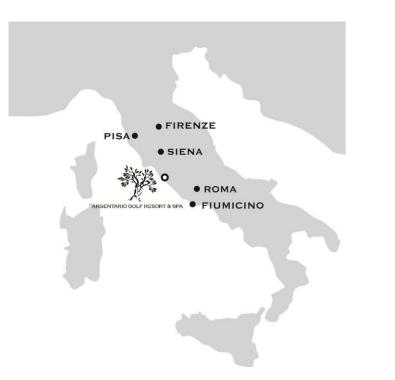

# LOCATION

#### THE NEAREST AIRPORTS ARE:

| Rome Fiumicino       | 140 Км | JOURNEY TIME: 1 HR 30 MINS  |
|----------------------|--------|-----------------------------|
| Roma Ciampino        | 165 Км | JOURNEY TIME: 2 HRS         |
| PISA GALILEO GALILEI | 200 Км | JOURNEY TIME: 2 HRS 15 MINS |
| Firenze Peretola     | 205 Км | JOURNEY TIME: 2HRS 30 MINS  |
| GROSSETO AIRPORT     | 45 Км  | JOURNEY TIME 40 MINS        |