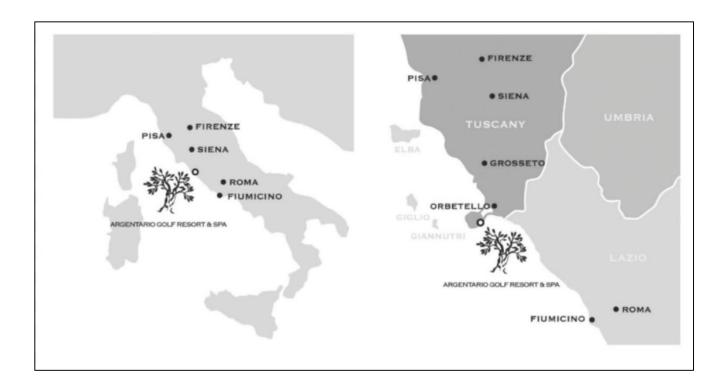

# LOCATION

#### THE NEAREST AIRPORTS ARE:

| Rome Fiumicino       | 140 Км | JOURNEY TIME: 1 HR 30 MINS  |
|----------------------|--------|-----------------------------|
| Roma Ciampino        | 165 Км | JOURNEY TIME: 2 HRS         |
| PISA GALILEO GALILEI | 200 Км | JOURNEY TIME: 2 HRS 15 MINS |
| Firenze Peretola     | 205 Км | JOURNEY TIME: 2HRS 30 MINS  |
| GROSSETO AIRPORT     | 45 Км  | JOURNEY TIME 40 MINS        |