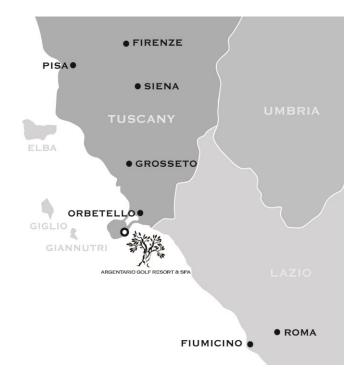

# LOCATION

#### THE NEAREST AIRPORTS ARE:

| Rome Fiumicino       | 140 Км | JOURNEY TIME: 1 HR 30 MINS  |
|----------------------|--------|-----------------------------|
| Roma Ciampino        | 165 Км | JOURNEY TIME: 2 HRS         |
| PISA GALILEO GALILEI | 200 Км | JOURNEY TIME: 2 HRS 15 MINS |
| Firenze Peretola     | 205 Км | JOURNEY TIME: 2HRS 30 MINS  |
| GROSSETO AIRPORT     | 45 Км  | JOURNEY TIME 40 MINS        |