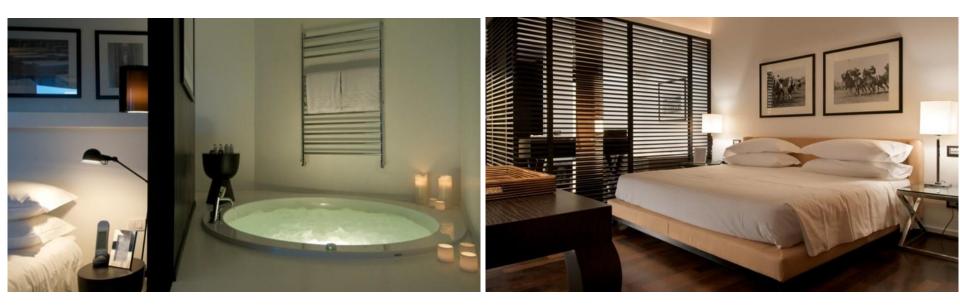

#### DESIGN, COMFORT AND LUXURY:

TRAVEL CLUB: WITH THE MOST GLAMOROUS SPIRIT, DARK WOODS, CHROME, WARM COLORS. TUSCANY JUNIOR SUITE: BLACK FURNISHINGS CONTRASTING WITH OAK FLOORS AND ANTHRACITE BOISERIE. GALLERY TWIN: CHARACTERIZED BY WHITE RESIN, OPTICAL CONTRASTS AND VINTAGE DECOR. SUPERIOR GALLERY: OFFER A FRESH AND SPORTY AMBIANCE.

THE SUITES WILL AMAZE YOU WITH THEIR UNIQUE STYLES. IT'S YOUR CHOICE ...

PENTHOUSE SUITE: CONCEIVED LIKE AN 80-SQM ATTIC, FITTED WITH PRECIOUS WOODS AND LEATHERS. HOME SUITE: THIS APARTMENT FEATURES LIGHT WOODS, VINTAGE FURNISHINGS AND SNOW-WHITE COUCHES. SPA LOFT: THIS OPEN-PLAN SUITE FEATURES A HOT TUB, TURKISH BATH AND TECHNOGYM KINESIS EQUIPMENT. MASTER SUITE: THIS ECLECTIC APARTMENT COMBINES A WEST COAST STYLE WITH A TOUCH OF ORIENTAL TRADITIONS. CLUB DELUXE: IT FEATURES WARM AND PRECIOUS FURNISHINGS AND EMBODIES THE MOST GLAMOROUS SPIRIT OF THE RESORT. GALLERY SUITE: THIS WHITEWASHED SUITE WITH MINIMALIST FURNISHINGS IS REMINISCENT OF A SOHO ART GALLERY. BUSINESS SUITE: THIS CONTEMPORARY SUITE IS DECORATED WITH DARK WOOD FURNISHINGS, WARM COLORS AND MODERN PHOTOS.

#### AND FINALLY THE VILLAS WITH UNIQUE DESIGN PIECES AND PANORAMIC VIEWS: ULTRA-LUXURY, EXCLUSIVITY & PRIVACY

LOCKER COTTAGE: LIVING ROOM, KITCHEN, 3 BEDROOMS, 3 BATHROOMS, OLIVE GARDEN, INDOOR AND OUTDOOR HOT TUB. MAREMMA COTTAGE: LIVING ROOM, KITCHEN, 3 BEDROOMS, 2 BATHROOMS, DEPENDANCE, OUTDOOR HOT TUB. HILLS LODGE: LIVING ROOM, KITCHEN, 5 BEDROOMS, 4 BATHROOMS, DEPENDANCE.