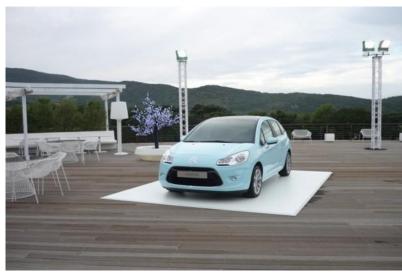

ND MODERN PHOTOS.

#### AND FINALLY THE VILLAS WITH UNIQUE DESIGN PIECES AND PANORAMIC VIEWS: ULTRA-LUXURY, EXCLUSIVITY & PRIVACY

LOCKER COTTAGE: LIVING ROOM, KITCHEN, 3 BEDROOMS, 3 BATHROOMS, OLIVE GARDEN, INDOOR AND OUTDOOR HOT TUB. MAREMMA COTTAGE: LIVING ROOM, KITCHEN, 3 BEDROOMS, 2 BATHROOMS, DEPENDANCE, OUTDOOR HOT TUB. HILLS LODGE: LIVING ROOM, KITCHEN, 5 BEDROOMS, 4 BATHROOMS, DEPENDANCE.



### **CHAMPIONSHIP 18-HOLE GOLF COURSE** "Agricert" Eco - Bio compatible certification



## DAMA DAMA RESTAURANT & CLUB HOUSE

GOURMET AND GENUINE LOCAL CUISINE - ORGANIC FOOD



### ESPACE WELLNESS CENTER

GYM, OUTDOOR POOL & HEATED INDOOR POOL, HUMID ZONE PADEL AND TENNIS COURTS, SMALL FOOTBALL PITCH, JOGGING TRAILS



## MEETING CENTER

#### FOR UP TO 200 PEOPLE



# CITROEN CAR LAUNCH







## MERCEDES CLASS E CAR LAUNCH







## BMW LADIES ITALIAN OPEN









ARGENTARIO GOLF RESORT & SPA, VIA ACQUEDOTTO LEOPOLDINO - 58019 PORTO ERCOLE (GR)

Tel. +39 0564 810292 - BOOKING@ARGENTARIORESORT.IT

WWW.ARGENTARIORESORT.COM