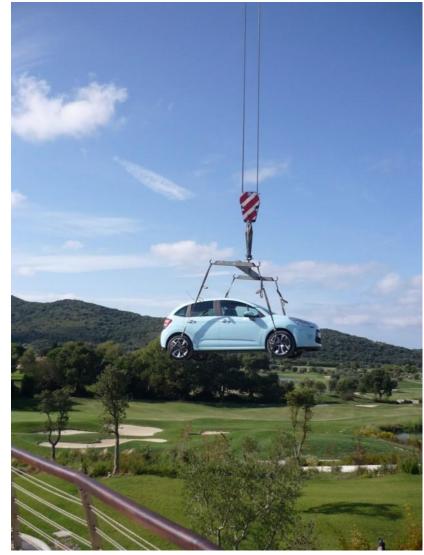

MODERN PHOTOS.

#### AND FINALLY THE VILLAS WITH UNIQUE DESIGN PIECES AND PANORAMIC VIEWS: ULTRA-LUXURY, EXCLUSIVITY & PRIVACY

LOCKER COTTAGE: LIVING ROOM, KITCHEN, 3 BEDROOMS, 3 BATHROOMS, OLIVE GARDEN, INDOOR AND OUTDOOR HOT TUB. MAREMMA COTTAGE: LIVING ROOM, KITCHEN, 3 BEDROOMS, 2 BATHROOMS, DEPENDANCE, OUTDOOR HOT TUB. HILLS LODGE: LIVING ROOM, KITCHEN, 5 BEDROOMS, 4 BATHROOMS, DEPENDANCE.



### **CHAMPIONSHIP 18-HOLE GOLF COURSE** "Agricert" Eco - Bio compatible certification



## DAMA DAMA RESTAURANT & CLUB HOUSE

GOURMET AND GENUINE LOCAL CUISINE - ORGANIC FOOD



### ESPACE WELLNESS CENTER

GYM, OUTDOOR POOL & HEATED INDOOR POOL, HUMID ZONE PADEL AND TENNIS COURTS, SMALL FOOTBALL PITCH, JOGGING TRAILS



## MEETING CENTER

#### FOR UP TO 200 PEOPLE



# CITROEN CAR LAUNCH







## MERCEDES CLASS E CAR LAUNCH







## BMW LADIES ITALIAN OPEN









ARGENTARIO GOLF RESORT & SPA, VIA ACQUEDOTTO LEOPOLDINO - 58019 PORTO ERCOLE (GR)

Tel. +39 0564 810292 - BOOKING@ARGENTARIORESORT.IT

WWW.ARGENTARIORESORT.COM