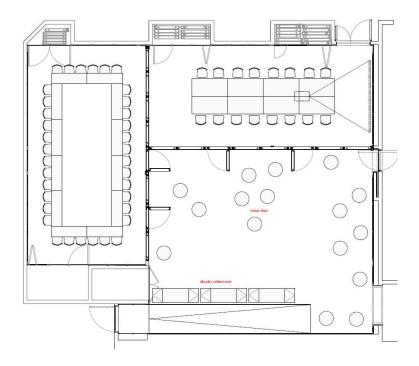

## CONFERENCE ROOMS

|                 | MEASURES (IN MTRS) |        |        |        |
|-----------------|--------------------|--------|--------|--------|
| NAME            | WIDE               | LENGTH | HEIGHT | SQM    |
| Sol (1+2+3+4+5) | 14,28              | 9,43   | 2,70   | 142,19 |
| Atocha (1)      | 4,82               | 4,00   | 2,70   | 19,30  |
| Prado (2)       | 4,39               | 4,00   | 2,70   | 17,63  |
| Cibeles (3)     | 5,20               | 4,74   | 2,70   | 24,66  |
| Las Letras (4)  | 4,74               | 3,96   | 2,70   | 18,79  |
| Foyer (5)       | 9,36               | 5,14   | 2,70   | 48,51  |
| 1 + 2           | 9,36               | 4,00   | 2,70   | 36,93  |
| 1 + 2 + 3       | 14,28              | 5,20   | 2,70   | 61,59  |
| 3 + 4           | 9,43               | 4,74   | 2,70   | 43,45  |

#### CAPACITY CHART

| NAME            | TEATHER | SCHOOL | CABARET | U SHAPE | BOARD | BANQUET | TTT<br>COCKTAIL |
|-----------------|---------|--------|---------|---------|-------|---------|-----------------|
| Sol (1+2+3+4+5) | 120     | 60     | 60      | 45      | 54    | 100     | 130             |
| Atocha (1)      | 23      | 9      | 12      | 10      | 10    | 12      | 20              |
| Prado (2)       | 20      | 8      | 11      | 12      | 12    | 14      | 18              |
| Cibeles (3)     | 24      | 12     | 15      | 15      | 15    | 16      | 20              |
| Las Letras (4)  | 20      | 8      | 11      | 6       | 12    | 12      | 19              |
| Foyer (5)       | 45      | 36     | 32      | 24      | 22    | 40      | 50              |
| 1 + 2           | 40      | 30     | 15      | 24      | 22    | 22      | 45              |
| 1 + 2 + 3       | 60      | 50     | 25      | 36      | 32    | 32      | 85              |
| 3 + 4           | 40      | 30     | 20      | 30      | 32    | 32      | 55              |