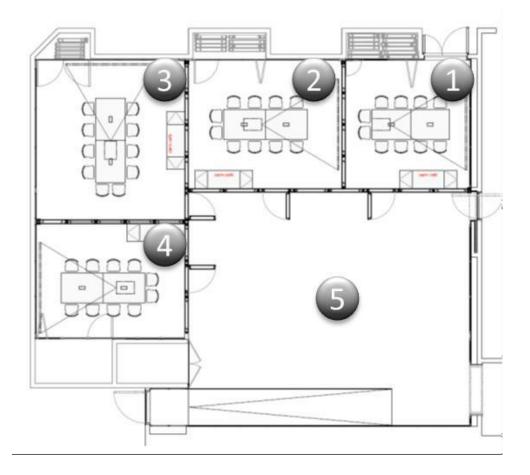

## CONFERENCE ROOMS

|                 | MEASURES (IN MTRS) |        |        |        |
|-----------------|--------------------|--------|--------|--------|
| NAME            | WIDE               | LENGTH | HEIGHT | SQM    |
| Sol (1+2+3+4+5) | 14,28              | 9,43   | 2,70   | 142,19 |
| Atocha (1)      | 4,82               | 4,00   | 2,70   | 19,30  |
| Prado (2)       | 4,39               | 4,00   | 2,70   | 17,63  |
| Cibeles (3)     | 5,20               | 4,74   | 2,70   | 24,66  |
| Las Letras (4)  | 4,74               | 3,96   | 2,70   | 18,79  |
| Foyer (5)       | 9,36               | 5,14   | 2,70   | 48,51  |
| 1 + 2           | 9,36               | 4,00   | 2,70   | 36,93  |
| 1 + 2 + 3       | 14,28              | 5,20   | 2,70   | 61,59  |
| 3 + 4           | 9,43               | 4,74   | 2,70   | 43,45  |

#### CAPACITY CHART

| NAME            | TEATHER | SCHOOL | CABARET | U SHAPE | BOARD | BANQUET | TTT<br>COCKTAIL |
|-----------------|---------|--------|---------|---------|-------|---------|-----------------|
| Sol (1+2+3+4+5) | 120     | 60     | 60      | 45      | 54    | 100     | 130             |
| Atocha (1)      | 23      | 9      | 12      | 10      | 10    | 12      | 20              |
| Prado (2)       | 20      | 8      | 11      | 12      | 12    | 14      | 18              |
| Cibeles (3)     | 24      | 12     | 15      | 15      | 15    | 16      | 20              |
| Las Letras (4)  | 20      | 8      | 11      | 6       | 12    | 12      | 19              |
| Foyer (5)       | 45      | 36     | 32      | 24      | 22    | 40      | 50              |
| 1 + 2           | 40      | 30     | 15      | 24      | 22    | 22      | 45              |
| 1 + 2 + 3       | 60      | 50     | 25      | 36      | 32    | 32      | 85              |
| 3 + 4           | 40      | 30     | 20      | 30      | 32    | 32      | 55              |