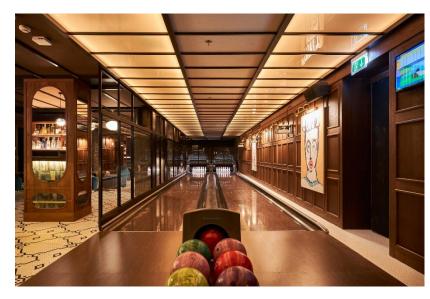

### FETÉN CLANDESTINE BAR & BOWLING ALLEY

Guests will enjoy themselves without limits at Fetén, our New York style speakeasy on the bottom floor. A vintage bowling alley awaits them, along with a dimly lit bar with chic decoration, where the clock doesn't run and time zones disappear.

Telén

Fetén is the spot to surprise your guests adding some fun to your event and creating a relaxed atmosphere while chatting and networking.

2 bars and a wide space for events overlooking the bowling lane.