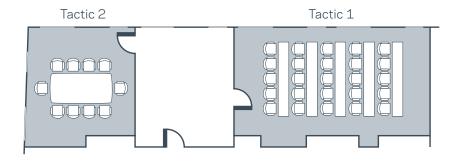

# MEETING SPACE

| Room     | Area                 | Ceiling ht. | Width  | Length | Classroom | U-Shape | Boardroom | Theatre |
|----------|----------------------|-------------|--------|--------|-----------|---------|-----------|---------|
| Tactic 1 | 50,00 m <sup>2</sup> | 2,70 m      | 5,70 m | 9,35 m | 33        | 24      | 28        | 47      |
| Tactic 2 | 27,30 m <sup>2</sup> | 2,70 m      | 5,70 m | 4,80 m | 14        | 11      | 18        | 24      |
| Tactic 3 | 16,50 m <sup>2</sup> | 4,00 m      | 3,00 m | 5,50 m | -         | _       | 6         | 12      |

Maximum capacity is 47 people.
The largest Tactic room offers a HD beamer and the other two rooms offer a 55" LED TV and a Bose sound system.

Aloft hotels are smoke-free.