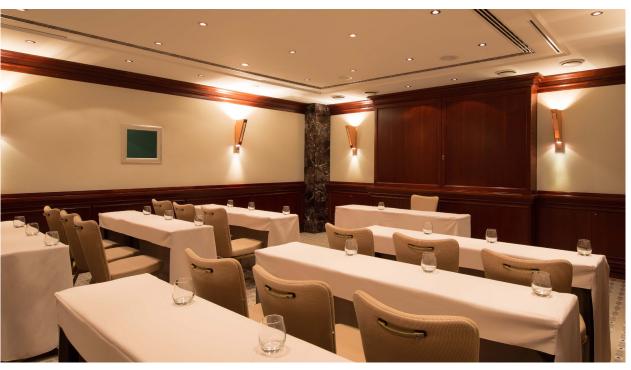

# WHERE ELSE WOULD YOU GO? SEMINARS AND CONFERENCES OUR UNIQUE MEETING ROOMS.

**VERSAILLES**171 M<sup>2</sup> | ROOM CAPACITY: 18 - 100 PAX

**TROCADERO** 41 M² | ROOM CAPACITY: 18 - 30 PAX

#### LOUVRE

35 M<sup>2</sup> | ROOM CAPACITY: 9 - 20 PAX

**VENDOME**35 M<sup>2</sup> | ROOM CAPACITY: 9 - 20 PAX

**ORLEANS**29 M<sup>2</sup> | ROOM CAPACITY: 6 - 15 PAX

#### **PARIS**

29 M<sup>2</sup> | ROOM CAPACITY: 6 - 15 PAX

**TOULOUSE RESTAURANT** 120 M<sup>2</sup> | ROOM CAPACITY: 25 - 100 PAX

CHANDELIERS AND MIRRORS ON THE WALLS.

**ELYSEE** 438 M² | ROOM CAPACITY: 46 - 450 PAX

| FUNCTION ROOM        | $M^2$ | DIMENSIONS (m) | HEIGHT(m) | BANQUET | THEATRE | CLASSROOM | RECEPTION | BLOCK | U-SHAPE |
|----------------------|-------|----------------|-----------|---------|---------|-----------|-----------|-------|---------|
| Elysee I+II          | 438   | 16.0 x 27.4    | 5.94      | 380     | 450     | 300       | 450       | -     | -       |
| Elysee I             | 174   | 16.0 x 10.9    | 5.94      | 150     | 180     | 120       | 150       | 60    | 46      |
| Elysee II            | 262   | 16.0 x 16.4    | 5.94      | 230     | 280     | 180       | 300       | 48    | 48      |
| Foyer Elysee         | 255   | -              | -         | -       | -       | -         | 200       | -     | -       |
| Versailles I, II+III | 171   | 8.7 x 19.7     | 2.5       | 110     | -       | -         | 110       | -     | -       |
| Versailles I+II      | 120   | 8.7 x 13.85    | 2.5       | 80      | 100     | 60        | 80        | -     | 30      |
| Versailles I         | 50    | 8.7 x 5.85     | 2.5       | 30      | 30      | 18        | 30        | 26    | 18      |
| Versailles II        | 70    | 8.7 x 8.0      | 2.5       | 50      | 50      | 24        | 50        | 30    | 24      |
| Versailles III       | 50    | 8.7 x 5.85     | 2.5       | 30      | 30      | 18        | 30        | 26    | 18      |
| Trocadero            | 41    | 7.0 x6.0       | 2.5       | 30      | 30      | 18        | 25        | 20    | 18      |
| Louvre               | 35    | 7.8 x 4.6      | 2.5       | 20      | 12      | 9         | 20        | 18    | 15      |
| Vendôme              | 35    | 7.8 x 4.6      | 2.5       | 20      | 12      | 9         | 20        | 18    | 15      |
| Orleans              | 29    | 7.8 x 3.8      | 2.5       | 10      | 12      | 6         | 15        | 12    | 9       |
| Paris                | 29    | 7.8 x 3.8      | 2.5       | 10      | 12      | 6         | 15        | 12    | 9       |
| Boardroom Daimler    | 32    | 7.3 x 4.4      | 2.5       | -       | -       | -         | -         | 10    | -       |
| Boardroom Porsche    | 33    | 7.4 x 4.4      | 2.5       | -       | -       | -         | -         | 10    | -       |
| Toulouse/ Restaurant | 120   | 9.3 x 1.,2     | 4.0       | 64      | 60      | 45        | 100       | 32    | 25      |