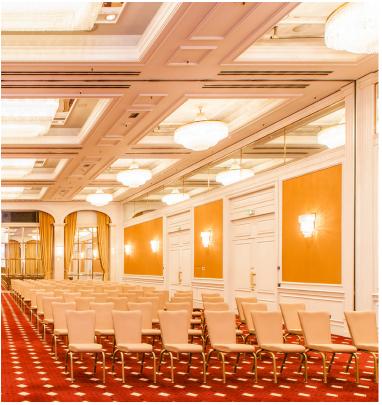

# WHERE ELSE WOULD YOU GO? SEMINARS AND CONFERENCES OUR UNIQUE MEETING ROOMS.

**VERSAILLES**171 M<sup>2</sup> | ROOM CAPACITY: 18 - 100 PAX

**TROCADERO** 41 M² | ROOM CAPACITY: 18 - 30 PAX

| FUNCTION ROOM        | $M^2$ | DIMENSIONS (m) | HEIGHT(m) | BANQUET | THEATRE | CLASSROOM | RECEPTION | BLOCK | U-SHAPE |
|----------------------|-------|----------------|-----------|---------|---------|-----------|-----------|-------|---------|
| Elysee I+II          | 438   | 16.0 x 27.4    | 5.94      | 380     | 450     | 300       | 450       | -     | -       |
| Elysee I             | 174   | 16.0 x 10.9    | 5.94      | 150     | 180     | 120       | 150       | 60    | 46      |
| Elysee II            | 262   | 16.0 x 16.4    | 5.94      | 230     | 280     | 180       | 300       | 48    | 48      |
| Foyer Elysee         | 255   | -              | -         | -       | -       | -         | 200       | -     | -       |
| Versailles I, II+III | 171   | 8.7 x 19.7     | 2.5       | 110     | -       | -         | 110       | -     | -       |
| Versailles I+II      | 120   | 8.7 x 13.85    | 2.5       | 80      | 100     | 60        | 80        | -     | 30      |
| Versailles I         | 50    | 8.7 x 5.85     | 2.5       | 30      | 30      | 18        | 30        | 26    | 18      |
| Versailles II        | 70    | 8.7 x 8.0      | 2.5       | 50      | 50      | 24        | 50        | 30    | 24      |
| Versailles III       | 50    | 8.7 x 5.85     | 2.5       | 30      | 30      | 18        | 30        | 26    | 18      |
| Trocadero            | 41    | 7.0 x6.0       | 2.5       | 30      | 30      | 18        | 25        | 20    | 18      |
| Louvre               | 35    | 7.8 x 4.6      | 2.5       | 20      | 12      | 9         | 20        | 18    | 15      |
| Vendôme              | 35    | 7.8 x 4.6      | 2.5       | 20      | 12      | 9         | 20        | 18    | 15      |
| Orleans              | 29    | 7.8 x 3.8      | 2.5       | 10      | 12      | 6         | 15        | 12    | 9       |
| Paris                | 29    | 7.8 x 3.8      | 2.5       | 10      | 12      | 6         | 15        | 12    | 9       |
| Boardroom Daimler    | 32    | 7.3 x 4.4      | 2.5       | -       | -       | -         | -         | 10    | -       |
| Boardroom Porsche    | 33    | 7.4 x 4.4      | 2.5       | -       | -       | -         | -         | 10    | -       |
| Toulouse/ Restaurant | 120   | 9.3 x 1.,2     | 4.0       | 64      | 60      | 45        | 100       | 32    | 25      |