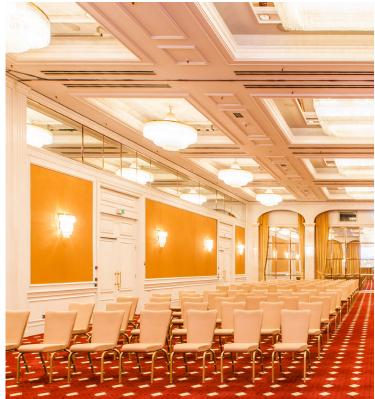

# WHERE ELSE WOULD YOU GO? SEMINARS AND CONFERENCES OUR UNIQUE MEETING ROOMS.

**VERSAILLES**171 M<sup>2</sup> | ROOM CAPACITY: 18 - 100 PAX

**TROCADERO** 41 M² | ROOM CAPACITY: 18 - 30 PAX

#### **PARIS**

29 M<sup>2</sup> | ROOM CAPACITY: 6 - 15 PAX

**TOULOUSE RESTAURANT** 120 M<sup>2</sup> | ROOM CAPACITY: 25 - 100 PAX

CHANDELIERS AND MIRRORS ON THE WALLS.

**ELYSEE** 438 M² | ROOM CAPACITY: 46 - 450 PAX

| FUNCTION ROOM        | $M^2$ | DIMENSIONS (m) | HEIGHT(m) | BANQUET | THEATRE | CLASSROOM | RECEPTION | BLOCK | U-SHAPE |
|----------------------|-------|----------------|-----------|---------|---------|-----------|-----------|-------|---------|
| Elysee I+II          | 438   | 16.0 x 27.4    | 5.94      | 380     | 450     | 300       | 450       | -     | -       |
| Elysee I             | 174   | 16.0 x 10.9    | 5.94      | 150     | 180     | 120       | 150       | 60    | 46      |
| Elysee II            | 262   | 16.0 x 16.4    | 5.94      | 230     | 280     | 180       | 300       | 48    | 48      |
| Foyer Elysee         | 255   | -              | -         | -       | -       | -         | 200       | -     | -       |
| Versailles I, II+III | 171   | 8.7 x 19.7     | 2.5       | 110     | -       | -         | 110       | -     | -       |
| Versailles I+II      | 120   | 8.7 x 13.85    | 2.5       | 80      | 100     | 60        | 80        | -     | 30      |
| Versailles I         | 50    | 8.7 x 5.85     | 2.5       | 30      | 30      | 18        | 30        | 26    | 18      |
| Versailles II        | 70    | 8.7 x 8.0      | 2.5       | 50      | 50      | 24        | 50        | 30    | 24      |
| Versailles III       | 50    | 8.7 x 5.85     | 2.5       | 30      | 30      | 18        | 30        | 26    | 18      |
| Trocadero            | 41    | 7.0 x6.0       | 2.5       | 30      | 30      | 18        | 25        | 20    | 18      |
| Louvre               | 35    | 7.8 x 4.6      | 2.5       | 20      | 12      | 9         | 20        | 18    | 15      |
| Vendôme              | 35    | 7.8 x 4.6      | 2.5       | 20      | 12      | 9         | 20        | 18    | 15      |
| Orleans              | 29    | 7.8 x 3.8      | 2.5       | 10      | 12      | 6         | 15        | 12    | 9       |
| Paris                | 29    | 7.8 x 3.8      | 2.5       | 10      | 12      | 6         | 15        | 12    | 9       |
| Boardroom Daimler    | 32    | 7.3 x 4.4      | 2.5       | -       | -       | -         | -         | 10    | -       |
| Boardroom Porsche    | 33    | 7.4 x 4.4      | 2.5       | -       | -       | -         | -         | 10    | -       |
| Toulouse/ Restaurant | 120   | 9.3 x 1.,2     | 4.0       | 64      | 60      | 45        | 100       | 32    | 25      |