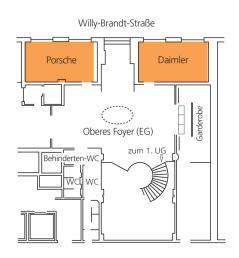

THE HIGHLIFE ON FIVE FLOORS. WITH US, YOU DON'T JUST BOOK A ROOM BUT ALSO GREAT STYLE WITH THE BEST TECHNOLOGY AND PRICELESS, MAGNIFICENT DESIGN.

DRIVE GREAT IDEAS.
OUR TWO
BOARDROOMS
DAIMLER AND
PORSCHE, BRING
OUT YOUR
CREATIVITY AND
SUCCESS.

**BOARDROOM DAIMLER** 32 M<sup>2</sup> | ROOM CAPACITY: 10 PAX

**BOARDROOM PORSCHE** 32 M<sup>2</sup> | ROOM CAPACITY: 10 PAX