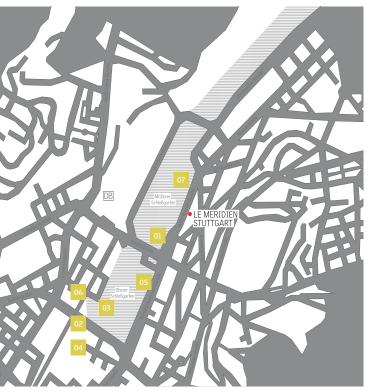

- o1 Staatsgalerie 450 m | 5 minutes
- 02 Altes Schloss 1,6 km | 15 minutes
- Neues Schloss 1 km | 10 minutes
- Market Hall 1,4 km | 12 minutes
- OS State Opera 800 m | 10 minutes
- o6 Art Museum 1,3 km | 12 minutes
- o7 Schlossgarten park 700 m | 8 minutes

#### RIGHT ON YOUR DOORSTEP

Main Station 0,5 km / 7 minutes Airport Stuttgart 15 km / 25 minutes