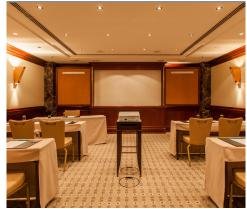

# WHERE ELSE WOULD YOU GO? SEMINARS AND CONFERENCES OUR UNIQUE MEETING ROOMS.

**VERSAILLES**171 M<sup>2</sup> | ROOM CAPACITY: 18 - 100 PAX

**TROCADERO** 41 M² | ROOM CAPACITY: 18 - 30 PAX

| FUNCTION ROOM        | $M^2$ | DIMENSIONS (m) | HEIGHT(m) | BANQUET | THEATRE | CLASSROOM | RECEPTION | BLOCK | U-SHAPE |
|----------------------|-------|----------------|-----------|---------|---------|-----------|-----------|-------|---------|
| Elysee I+II          | 438   | 16.0 x 27.4    | 5.94      | 380     | 450     | 300       | 450       | -     | -       |
| Elysee I             | 174   | 16.0 x 10.9    | 5.94      | 150     | 180     | 120       | 150       | 60    | 46      |
| Elysee II            | 262   | 16.0 x 16.4    | 5.94      | 230     | 280     | 180       | 300       | 48    | 48      |
| Foyer Elysee         | 255   | -              | -         | -       | -       | -         | 200       | -     | -       |
| Versailles I, II+III | 171   | 8.7 x 19.7     | 2.5       | 110     | -       | -         | 110       | -     | -       |
| Versailles I+II      | 120   | 8.7 x 13.85    | 2.5       | 80      | 100     | 60        | 80        | -     | 30      |
| Versailles I         | 50    | 8.7 x 5.85     | 2.5       | 30      | 30      | 18        | 30        | 26    | 18      |
| Versailles II        | 70    | 8.7 x 8.0      | 2.5       | 50      | 50      | 24        | 50        | 30    | 24      |
| Versailles III       | 50    | 8.7 x 5.85     | 2.5       | 30      | 30      | 18        | 30        | 26    | 18      |
| Trocadero            | 41    | 7.0 x6.0       | 2.5       | 30      | 30      | 18        | 25        | 20    | 18      |
| Louvre               | 35    | 7.8 x 4.6      | 2.5       | 20      | 12      | 9         | 20        | 18    | 15      |
| Vendôme              | 35    | 7.8 x 4.6      | 2.5       | 20      | 12      | 9         | 20        | 18    | 15      |
| Orleans              | 29    | 7.8 x 3.8      | 2.5       | 10      | 12      | 6         | 15        | 12    | 9       |
| Paris                | 29    | 7.8 x 3.8      | 2.5       | 10      | 12      | 6         | 15        | 12    | 9       |
| Boardroom Daimler    | 32    | 7.3 x 4.4      | 2.5       | -       | -       | -         | -         | 10    | -       |
| Boardroom Porsche    | 33    | 7.4 x 4.4      | 2.5       | -       | -       | -         | -         | 10    | -       |
| Toulouse/ Restaurant | 120   | 9.3 x 1.,2     | 4.0       | 64      | 60      | 45        | 100       | 32    | 25      |