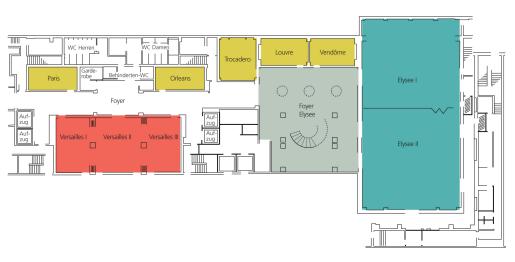

# WHERE ELSE WOULD YOU GO? SEMINARS AND CONFERENCES OUR UNIQUE MEETING ROOMS.

**VERSAILLES**171 M<sup>2</sup> | ROOM CAPACITY: 18 - 100 PAX

**TROCADERO** 41 M² | ROOM CAPACITY: 18 - 30 PAX

#### LOUVRE

35 M<sup>2</sup> | ROOM CAPACITY: 9 - 20 PAX

**VENDOME**35 M<sup>2</sup> | ROOM CAPACITY: 9 - 20 PAX

**ORLEANS**29 M<sup>2</sup> | ROOM CAPACITY: 6 - 15 PAX

#### **PARIS**

29 M<sup>2</sup> | ROOM CAPACITY: 6 - 15 PAX

**TOULOUSE RESTAURANT** 120 M<sup>2</sup> | ROOM CAPACITY: 25 - 100 PAX

CHANDELIERS AND MIRRORS ON THE WALLS.

**ELYSEE** 438 M² | ROOM CAPACITY: 46 - 450 PAX

| FUNCTION ROOM        | $M^2$ | DIMENSIONS (m) | HEIGHT(m) | BANQUET | THEATRE | CLASSROOM | RECEPTION | BLOCK | U-SHAPE |
|----------------------|-------|----------------|-----------|---------|---------|-----------|-----------|-------|---------|
| Elysee I+II          | 438   | 16.0 x 27.4    | 5.94      | 380     | 450     | 300       | 450       | -     | -       |
| Elysee I             | 174   | 16.0 x 10.9    | 5.94      | 150     | 180     | 120       | 150       | 60    | 46      |
| Elysee II            | 262   | 16.0 x 16.4    | 5.94      | 230     | 280     | 180       | 300       | 48    | 48      |
| Foyer Elysee         | 255   | -              | -         | -       | -       | -         | 200       | -     | -       |
| Versailles I, II+III | 171   | 8.7 x 19.7     | 2.5       | 110     | -       | -         | 110       | -     | -       |
| Versailles I+II      | 120   | 8.7 x 13.85    | 2.5       | 80      | 100     | 60        | 80        | -     | 30      |
| Versailles I         | 50    | 8.7 x 5.85     | 2.5       | 30      | 30      | 18        | 30        | 26    | 18      |
| Versailles II        | 70    | 8.7 x 8.0      | 2.5       | 50      | 50      | 24        | 50        | 30    | 24      |
| Versailles III       | 50    | 8.7 x 5.85     | 2.5       | 30      | 30      | 18        | 30        | 26    | 18      |
| Trocadero            | 41    | 7.0 x6.0       | 2.5       | 30      | 30      | 18        | 25        | 20    | 18      |
| Louvre               | 35    | 7.8 x 4.6      | 2.5       | 20      | 12      | 9         | 20        | 18    | 15      |
| Vendôme              | 35    | 7.8 x 4.6      | 2.5       | 20      | 12      | 9         | 20        | 18    | 15      |
| Orleans              | 29    | 7.8 x 3.8      | 2.5       | 10      | 12      | 6         | 15        | 12    | 9       |
| Paris                | 29    | 7.8 x 3.8      | 2.5       | 10      | 12      | 6         | 15        | 12    | 9       |
| Boardroom Daimler    | 32    | 7.3 x 4.4      | 2.5       | -       | -       | -         | -         | 10    | -       |
| Boardroom Porsche    | 33    | 7.4 x 4.4      | 2.5       | -       | -       | -         | -         | 10    | -       |
| Toulouse/ Restaurant | 120   | 9.3 x 1.,2     | 4.0       | 64      | 60      | 45        | 100       | 32    | 25      |