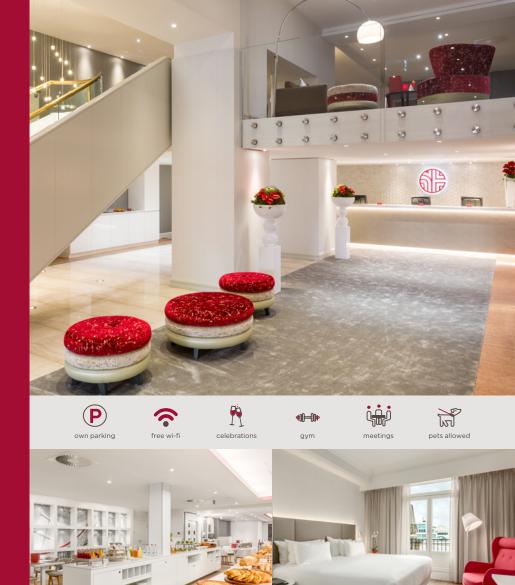

## 241 Rooms

- 183 Superior rooms
- 44 Premium rooms
- 8 Junior suites
- 1 Presidential suite
- 5 Suites

#### Room facilities

- Free wireless internet access
- Direct dial telephone
- Mini bar
- Air-conditioning
- Toiletry kit
- Hairdryer
- Wake up service
- Room safety deposit box
- 24/7 Room service

## Food & drinks

- Brasserie Atlanta
- Bar lounge
- Buffet breakfast
- 'Early bird' breakfast

## Hotel facilities

- Business centre
- Facilities for the disabled
- Laundry service
- Parking (paid)
- Free newspaper
- Fitness