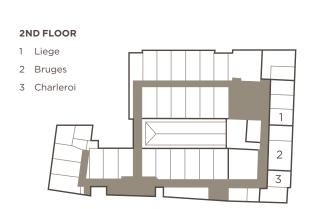

## Meetings & events

- 5 Meeting rooms
- Capacity for up to 80 people
- Suitable for all kinds of events

# Function rooms and their capacities

|                     | AREA |       | :      | :Ü:     | • • • • | :•़.      |           |          | ·•·    | DAYLIGHT |
|---------------------|------|-------|--------|---------|---------|-----------|-----------|----------|--------|----------|
| MEETING ROOM NAME   | M²   | FEET  | square | u-shape | theatre | cabaret * | classroom | cocktail | dinner |          |
| Charleroi           | 40   | 430   | 16     | 16      | 30      | -         | 20        | 60       | -      | Yes      |
| Liege               | 70   | 463   | 35     | 32      | 60      | 35        | 45        | 100      | -      | Yes      |
| Bruges              | 70   | 754   | 35     | 32      | 60      | 35        | 45        | 100      | -      | Yes      |
| Louvain (Boardroom) | 35   | 377   | 8      | -       | -       | -         | -         | -        | -      | Yes      |
| Gand (Boardroom)    | 35   | 377   | 9      | 9       | -       | -         | -         | -        | -      | Yes      |
| Top Floor           | 150  | 1.614 | -      | -       | -       | -         | -         | 150      | 130    | Yes      |