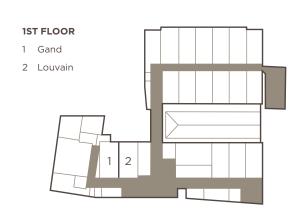

## Meetings & events

- 5 Meeting rooms
- Capacity for up to 80 people
- Suitable for all kinds of events

# Function rooms and their capacities

|                     | AREA |       | :      | :Ü:     | • • • • | :•़.      |           |          | ·•·    | DAYLIGHT |
|---------------------|------|-------|--------|---------|---------|-----------|-----------|----------|--------|----------|
| MEETING ROOM NAME   | M²   | FEET  | square | u-shape | theatre | cabaret * | classroom | cocktail | dinner |          |
| Charleroi           | 40   | 430   | 16     | 16      | 30      | -         | 20        | 60       | -      | Yes      |
| Liege               | 70   | 463   | 35     | 32      | 60      | 35        | 45        | 100      | -      | Yes      |
| Bruges              | 70   | 754   | 35     | 32      | 60      | 35        | 45        | 100      | -      | Yes      |
| Louvain (Boardroom) | 35   | 377   | 8      | -       | -       | -         | -         | -        | -      | Yes      |
| Gand (Boardroom)    | 35   | 377   | 9      | 9       | -       | -         | -         | -        | -      | Yes      |
| Top Floor           | 150  | 1.614 | -      | -       | -       | -         | -         | 150      | 130    | Yes      |