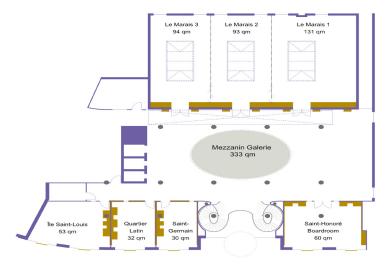

#### Meeting facilities:

- Board room, meeting rooms, ball room, foyer, all lit by natural daylight
- Conferences for up to 270 people
- Light system controlled by touchpad
- Video conference equipment with two 80 inch screens and retractable table microphones

|                             | SURFACE | HEIGHT | CLASSROOM | THEATRE | U-SHAPE | BOARDROOM | BANQUET | CABARET |
|-----------------------------|---------|--------|-----------|---------|---------|-----------|---------|---------|
| Le Marais                   | 320     | 4.09   | 160       | 270     | 75      | 80        | 180     | 126     |
| Le Marais 1                 | 131     | 4.09   | 50        | 110     | 33      | 40        | 60      | 42      |
| Le Marais 2                 | 93      | 4.09   | 36        | 75      | 31      | 34        | 40      | 28      |
| Le Marais 3                 | 94      | 4.09   | 57        | 85      | 30      | 28        | 50      | 35      |
| Le Marais 1+2               | 223     | 4.09   | 86        | 185     | 64      | 74        | 100     | 70      |
| Le Marais 2+3               | 189     | 4.09   | 85        | 146     | 30      | 36        | 90      | 63      |
| Saint-Honoré -<br>Boardroom | 60      | 2.54   | -         | -       | -       | 12        | -       | -       |
| Saint-Germain               | 30      | 2.54   | 12        | 20      | 9       | 12        | 10      | 7       |
| Quartier Latin              | 32      | 2.54   | 12        | 20      | 12      | 14        | 10      | 7       |
| Île Saint-Louis             | 53      | 2.54   | 25        | 46      | 18      | 18        | 30      | 21      |
| Mezzanine Gallery           | 333     | 3.07   | -         | -       |         | -         |         |         |