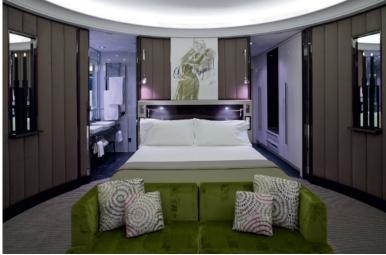

### **ROOMS & SUITES**

- 119 luxurious rooms
- 15 Junior suites
- 13 Prestige suites2 Opera suites
- 2 Opera sulles
- 1 Presidential suite

#### Excellently equipped rooms:

All rooms are at least 36 m2 and afford splendid views of the Alte Oper, of the atrium, or of the leafy park. The rooms furniture and lighting concepts were specially designed for the Sofitel Frankfurt Opera. A state-of-the-art sound system and a high-quality Samsung television screen (40 or 55 inches) provide perfect entertainment. The bathrooms are equipped with rain showers or bath tubs and feature luxury cosmetics by Hermès. In selected suites, a personal butler will assist you.