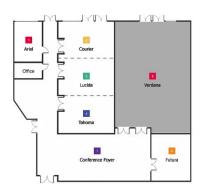

#### **MEETING ROOMS**

|       | name                 | size (m)    | sq m               | theatre | classroom | board | u-shape |
|-------|----------------------|-------------|--------------------|---------|-----------|-------|---------|
| 1     | Arial                | 3,8 x 5,3   | 20 m <sup>2</sup>  | 15      | 10        | 10    | 8       |
| 2     | Courier              | 5,0 x 7,6   | 38 m²              | 30      | 24        | 16    | 16      |
| 3     | Lucida               | 5,0 x 7,6   | 38 m²              | 30      | 24        | 16    | 16      |
| 4     | Tahoma               | 5,0 x 7,6   | 38 m²              | 30      | 24        | 16    | 16      |
| 5     | Verdana              | 10,5 x 14,5 | 152 m <sup>2</sup> | 160     | 100       | 60    | 66      |
| 2+3   |                      |             | 76 m <sup>2</sup>  | 66      | 40        | 36    | 32      |
| 3+4   |                      |             | 76 m <sup>2</sup>  | 66      | 40        | 36    | 32      |
| 2+3+4 |                      |             | 114 m <sup>2</sup> | 100     | 64        | 52    | 40      |
| 6     | Futura               | 5,5 x 6,3   | 35 m <sup>2</sup>  | 25      | 20        | 12    | 14      |
|       | Conference Suite 502 | 3,9 x 8,7   | 34 m <sup>2</sup>  | N/A     | N/A       | 16    | N/A     |
| 7     | Conference Foyer     | 5,9 x 16,6  | 98 m²              |         |           |       | ·       |
|       | Ceiling Height       | 3,8         |                    |         |           |       |         |

## **VERDANA**

| Ь | - | - | -  |
|---|---|---|----|
| n | O | П | 16 |

| 10,5 x 14,5           |
|-----------------------|
| 34,5 x 47,5           |
| 152 m <sup>2</sup>    |
| 1 638 ft <sup>2</sup> |
| 160                   |
| 100                   |
| 60                    |
| 66                    |
|                       |

# **VERDANA**

| h | $\cap$ | n | 2 |
|---|--------|---|---|
|   |        |   |   |

| size (m)    | 10,5 x 14,5           |
|-------------|-----------------------|
| size (ft)   | 34,5 x 47,5           |
| sq m        | 152 m <sup>2</sup>    |
| sq ft       | 1 638 ft <sup>2</sup> |
| theatre     | 160                   |
| classroom   | 100                   |
| board style | 60                    |
| u-shape     | 66                    |
|             |                       |

# **COURIER**

| Ь | - | - | -  |
|---|---|---|----|
| n | O | П | 16 |

| size (m)    | 5,0 x 7,6           |
|-------------|---------------------|
| size (ft)   | 16,4 x 24,9         |
| sq m        | 38 m²               |
| sq ft       | 408 ft <sup>2</sup> |
| theatre     | 30                  |
| classroom   | 24                  |
| board style | 16                  |
| u-shape     | 16                  |

## **COURIER + LUCIDA**

home

| 7,6 x 10            |
|---------------------|
| 24,9 x 32,8         |
| 76 m <sup>2</sup>   |
| 817 ft <sup>2</sup> |
| 66                  |
| 40                  |
| 36                  |
| 32                  |
|                     |

# **COURIER + LUCIDA**

<u>home</u>

| size (m)    | 7,6 x 10            |
|-------------|---------------------|
| size (ft)   | 24,9 x 32,8         |
| sq m        | 76 m <sup>2</sup>   |
| sq ft       | 817 ft <sup>2</sup> |
| theatre     | 66                  |
| classroom   | 40                  |
| board style | 36                  |
| u-shape     | 32                  |

#### **ARIAL**

| size (m)    | 3,8 x 5,3           |
|-------------|---------------------|
| size (ft)   | 12,5 x 17,4         |
| sq m        | 20 m <sup>2</sup>   |
| sq ft       | 217 ft <sup>2</sup> |
| theatre     | 15                  |
| classroom   | 10                  |
| board style | 10                  |
| u-shape     | 8                   |

## **FUTURA**

| - 1 | h  |   | _ |
|-----|----|---|---|
|     | no | m | e |

| size (m)    | 5,5 x 6,3             |
|-------------|-----------------------|
| size (ft)   | 18 x 20               |
| sq m        | 35 m <sup>2</sup>     |
| sq ft       | 111,5 ft <sup>2</sup> |
| theatre     | 25                    |
| classroom   | 20                    |
| board style | 12                    |
| u-shape     | 14                    |

## **SUITE 502**

| h | 0 | m | 10 |
|---|---|---|----|
|   |   |   |    |

| size (m)    | 3,9 x 8,7           |  |
|-------------|---------------------|--|
| size (ft)   | 12,8 x 28,8         |  |
| sq m        | 34 m <sup>2</sup>   |  |
| sq ft       | 368 ft <sup>2</sup> |  |
| theatre     | N/A                 |  |
| classroom   | N/A                 |  |
| board style | 18                  |  |
| u-shape     | N/A                 |  |
| terrace     | 150 m <sup>2</sup>  |  |

# **FOYER**

<u>home</u>

| Large Foyer |                       |  |  |  |
|-------------|-----------------------|--|--|--|
| size (m)    | 5,9 x 16,6            |  |  |  |
| size (ft)   | 19,3 x 54,5           |  |  |  |
| sq m        | 98 m²                 |  |  |  |
| sq ft       | 1 052 ft <sup>2</sup> |  |  |  |
| Small Foyer |                       |  |  |  |
| size (m)    | 2,5 x 25              |  |  |  |
| size (ft)   | 8,2 x 82              |  |  |  |
| sq m        | 63 m <sup>2</sup>     |  |  |  |
| sq ft       | 672 ft <sup>2</sup>   |  |  |  |