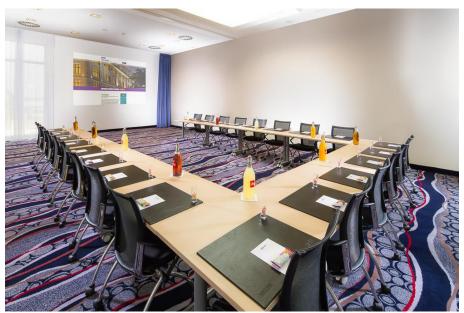

# **COURIER**

| Ь | - | - | -  |
|---|---|---|----|
| n | O | П | 16 |

| size (m)    | 5,0 x 7,6           |
|-------------|---------------------|
| size (ft)   | 16,4 x 24,9         |
| sq m        | 38 m²               |
| sq ft       | 408 ft <sup>2</sup> |
| theatre     | 30                  |
| classroom   | 24                  |
| board style | 16                  |
| u-shape     | 16                  |