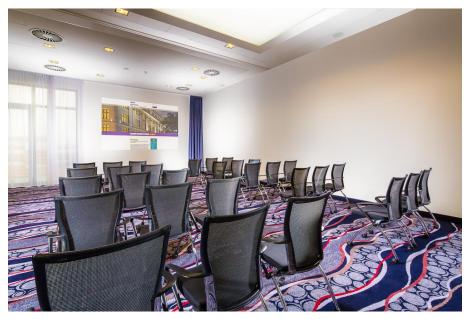

## **COURIER + LUCIDA**

home

| 7,6 x 10            |
|---------------------|
| 24,9 x 32,8         |
| 76 m <sup>2</sup>   |
| 817 ft <sup>2</sup> |
| 66                  |
| 40                  |
| 36                  |
| 32                  |
|                     |

# **COURIER + LUCIDA**

<u>home</u>

| size (m)    | 7,6 x 10            |
|-------------|---------------------|
| size (ft)   | 24,9 x 32,8         |
| sq m        | 76 m <sup>2</sup>   |
| sq ft       | 817 ft <sup>2</sup> |
| theatre     | 66                  |
| classroom   | 40                  |
| board style | 36                  |
| u-shape     | 32                  |