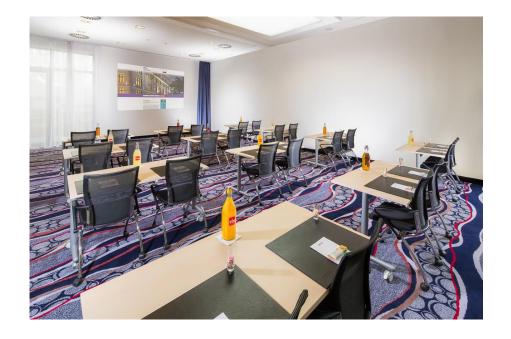

# **COURIER**

| Ь | - | - | -  |
|---|---|---|----|
| n | O | П | 16 |

| size (m)    | 5,0 x 7,6           |
|-------------|---------------------|
| size (ft)   | 16,4 x 24,9         |
| sq m        | 38 m²               |
| sq ft       | 408 ft <sup>2</sup> |
| theatre     | 30                  |
| classroom   | 24                  |
| board style | 16                  |
| u-shape     | 16                  |