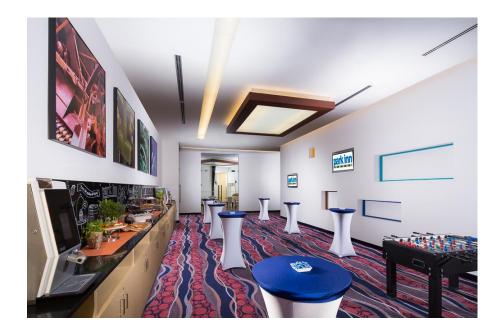

## **SUITE 502**

| h | 0 | m | 10 |
|---|---|---|----|
|   |   |   |    |

| size (m)    | 3,9 x 8,7           |  |
|-------------|---------------------|--|
| size (ft)   | 12,8 x 28,8         |  |
| sq m        | 34 m <sup>2</sup>   |  |
| sq ft       | 368 ft <sup>2</sup> |  |
| theatre     | N/A                 |  |
| classroom   | N/A                 |  |
| board style | 18                  |  |
| u-shape     | N/A                 |  |
| terrace     | 150 m <sup>2</sup>  |  |