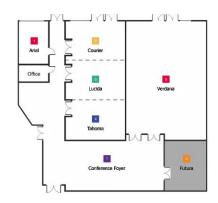

#### **MEETING ROOMS**

|       | name                 | size (m)    | sq m               | theatre | classroom | board | u-shape |
|-------|----------------------|-------------|--------------------|---------|-----------|-------|---------|
| 1     | Arial                | 3,8 x 5,3   | 20 m <sup>2</sup>  | 15      | 10        | 10    | 8       |
| 2     | Courier              | 5,0 x 7,6   | 38 m²              | 30      | 24        | 16    | 16      |
| 3     | Lucida               | 5,0 x 7,6   | 38 m²              | 30      | 24        | 16    | 16      |
| 4     | Tahoma               | 5,0 x 7,6   | 38 m²              | 30      | 24        | 16    | 16      |
| 5     | Verdana              | 10,5 x 14,5 | 152 m <sup>2</sup> | 160     | 100       | 60    | 66      |
| 2+3   |                      |             | 76 m <sup>2</sup>  | 66      | 40        | 36    | 32      |
| 3+4   |                      |             | 76 m <sup>2</sup>  | 66      | 40        | 36    | 32      |
| 2+3+4 |                      |             | 114 m <sup>2</sup> | 100     | 64        | 52    | 40      |
| 6     | Futura               | 5,5 x 6,3   | 35 m <sup>2</sup>  | 25      | 20        | 12    | 14      |
|       | Conference Suite 502 | 3,9 x 8,7   | 34 m <sup>2</sup>  | N/A     | N/A       | 16    | N/A     |
| 7     | Conference Foyer     | 5,9 x 16,6  | 98 m²              |         |           |       | ·       |
|       | Ceiling Height       | 3,8         |                    |         |           |       |         |