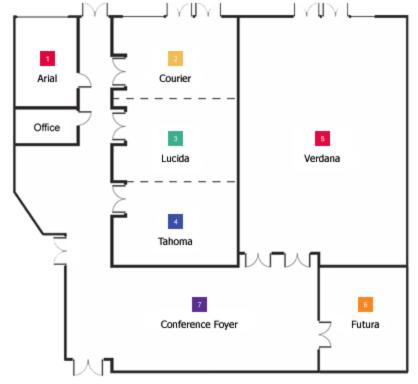

#### **MEETING ROOMS**

|       | name                 | size (m)    | sq m               | theatre | classroom | board | u-shape |
|-------|----------------------|-------------|--------------------|---------|-----------|-------|---------|
| 1     | Arial                | 3,8 x 5,3   | 20 m <sup>2</sup>  | 15      | 10        | 10    | 8       |
| 2     | Courier              | 5,0 x 7,6   | 38 m²              | 30      | 24        | 16    | 16      |
| 3     | Lucida               | 5,0 x 7,6   | 38 m²              | 30      | 24        | 16    | 16      |
| 4     | Tahoma               | 5,0 x 7,6   | 38 m²              | 30      | 24        | 16    | 16      |
| 5     | Verdana              | 10,5 x 14,5 | 152 m <sup>2</sup> | 160     | 100       | 60    | 66      |
| 2+3   |                      |             | 76 m <sup>2</sup>  | 66      | 40        | 36    | 32      |
| 3+4   |                      |             | 76 m <sup>2</sup>  | 66      | 40        | 36    | 32      |
| 2+3+4 |                      |             | 114 m <sup>2</sup> | 100     | 64        | 52    | 40      |
| 6     | Futura               | 5,5 x 6,3   | 35 m <sup>2</sup>  | 25      | 20        | 12    | 14      |
|       | Conference Suite 502 | 3,9 x 8,7   | 34 m <sup>2</sup>  | N/A     | N/A       | 16    | N/A     |
| 7     | Conference Foyer     | 5,9 x 16,6  | 98 m²              |         |           |       | ·       |
|       | Ceiling Height       | 3,8         |                    |         |           |       |         |

#### **ARIAL**

| size (m)    | 3,8 x 5,3           |
|-------------|---------------------|
| size (ft)   | 12,5 x 17,4         |
| sq m        | 20 m <sup>2</sup>   |
| sq ft       | 217 ft <sup>2</sup> |
| theatre     | 15                  |
| classroom   | 10                  |
| board style | 10                  |
| u-shape     | 8                   |

# **COURIER**

| Ь | - | - | -  |
|---|---|---|----|
| n | O | П | 16 |

| size (m)    | 5,0 x 7,6           |
|-------------|---------------------|
| size (ft)   | 16,4 x 24,9         |
| sq m        | 38 m²               |
| sq ft       | 408 ft <sup>2</sup> |
| theatre     | 30                  |
| classroom   | 24                  |
| board style | 16                  |
| u-shape     | 16                  |

## **COURIER + LUCIDA**

home

| 7,6 x 10            |
|---------------------|
| 24,9 x 32,8         |
| 76 m <sup>2</sup>   |
| 817 ft <sup>2</sup> |
| 66                  |
| 40                  |
| 36                  |
| 32                  |
|                     |

# **COURIER + LUCIDA**

<u>home</u>

| size (m)    | 7,6 x 10            |
|-------------|---------------------|
| size (ft)   | 24,9 x 32,8         |
| sq m        | 76 m <sup>2</sup>   |
| sq ft       | 817 ft <sup>2</sup> |
| theatre     | 66                  |
| classroom   | 40                  |
| board style | 36                  |
| u-shape     | 32                  |

## **FUTURA**

| - 1 | h  |   | _ |
|-----|----|---|---|
|     | no | m | e |

| size (m)    | 5,5 x 6,3             |
|-------------|-----------------------|
| size (ft)   | 18 x 20               |
| sq m        | 35 m <sup>2</sup>     |
| sq ft       | 111,5 ft <sup>2</sup> |
| theatre     | 25                    |
| classroom   | 20                    |
| board style | 12                    |
| u-shape     | 14                    |

# **FOYER**

<u>home</u>

| Large Foyer |                       |  |  |  |
|-------------|-----------------------|--|--|--|
| size (m)    | 5,9 x 16,6            |  |  |  |
| size (ft)   | 19,3 x 54,5           |  |  |  |
| sq m        | 98 m²                 |  |  |  |
| sq ft       | 1 052 ft <sup>2</sup> |  |  |  |
| Small Foyer |                       |  |  |  |
| size (m)    | 2,5 x 25              |  |  |  |
| size (ft)   | 8,2 x 82              |  |  |  |
| sq m        | 63 m <sup>2</sup>     |  |  |  |
| sq ft       | 672 ft <sup>2</sup>   |  |  |  |