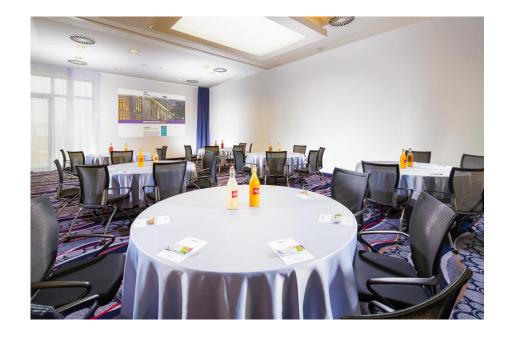

## **COURIER + LUCIDA**

home

| 7,6 x 10            |
|---------------------|
| 24,9 x 32,8         |
| 76 m <sup>2</sup>   |
| 817 ft <sup>2</sup> |
| 66                  |
| 40                  |
| 36                  |
| 32                  |
|                     |

# **COURIER + LUCIDA**

<u>home</u>

| size (m)    | 7,6 x 10            |
|-------------|---------------------|
| size (ft)   | 24,9 x 32,8         |
| sq m        | 76 m <sup>2</sup>   |
| sq ft       | 817 ft <sup>2</sup> |
| theatre     | 66                  |
| classroom   | 40                  |
| board style | 36                  |
| u-shape     | 32                  |