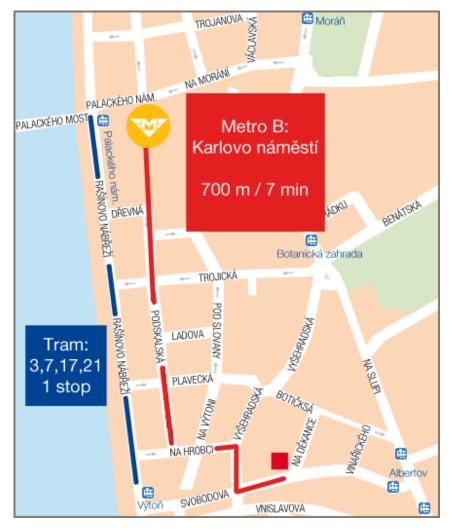

| N/A                 |  |
| classroom   | N/A                 |  |
| board style | 18                  |  |
| u-shape     | N/A                 |  |
| terrace     | 150 m <sup>2</sup>  |  |







# **FOYER**

<u>home</u>

| Large Foyer |                       |  |  |  |
|-------------|-----------------------|--|--|--|
| size (m)    | 5,9 x 16,6            |  |  |  |
| size (ft)   | 19,3 x 54,5           |  |  |  |
| sq m        | 98 m²                 |  |  |  |
| sq ft       | 1 052 ft <sup>2</sup> |  |  |  |
| Small Foyer |                       |  |  |  |
| size (m)    | 2,5 x 25              |  |  |  |
| size (ft)   | 8,2 x 82              |  |  |  |
| sq m        | 63 m <sup>2</sup>     |  |  |  |
| sq ft       | 672 ft <sup>2</sup>   |  |  |  |



#### LOCATION INFORMATION





#### DIRECTION TO CONGRESS CENTRE



By the car (time: 2 minutes)

By the public transportation (time: 15 minutes)

By walk (time: 15 minutes)