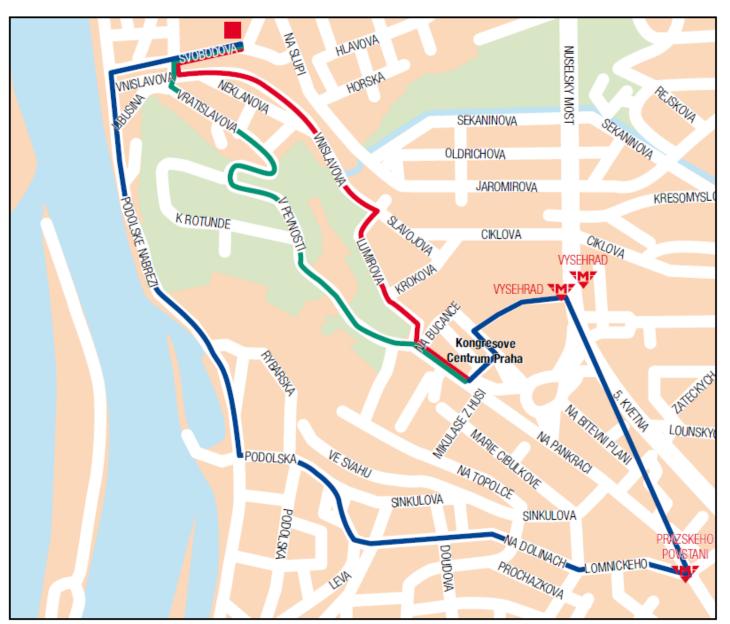

#### DIRECTION TO CONGRESS CENTRE

By the car (time: 2 minutes)

By the public transportation (time: 15 minutes)

By walk (time: 15 minutes)