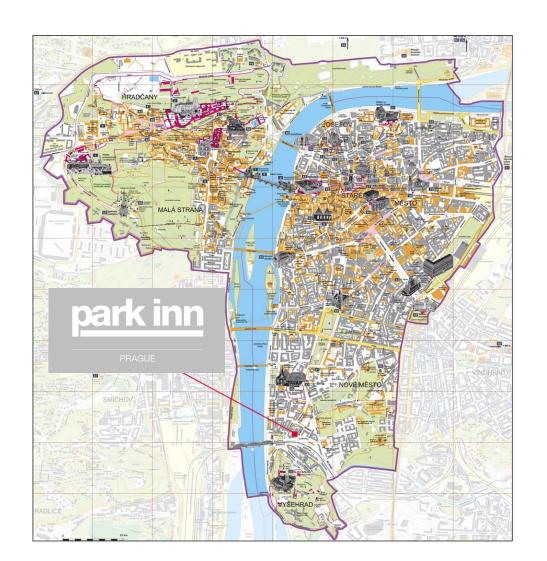

re     | N/A                 |  |
| classroom   | N/A                 |  |
| board style | 18                  |  |
| u-shape     | N/A                 |  |
| terrace     | 150 m <sup>2</sup>  |  |







# **FOYER**

<u>home</u>

| Large Foyer |                       |  |  |  |
|-------------|-----------------------|--|--|--|
| size (m)    | 5,9 x 16,6            |  |  |  |
| size (ft)   | 19,3 x 54,5           |  |  |  |
| sq m        | 98 m²                 |  |  |  |
| sq ft       | 1 052 ft <sup>2</sup> |  |  |  |
| Small Foyer |                       |  |  |  |
| size (m)    | 2,5 x 25              |  |  |  |
| size (ft)   | 8,2 x 82              |  |  |  |
| sq m        | 63 m <sup>2</sup>     |  |  |  |
| sq ft       | 672 ft <sup>2</sup>   |  |  |  |



#### LOCATION INFORMATION





#### DIRECTION TO CONGRESS CENTRE



By the car (time: 2 minutes)

By the public transportation (time: 15 minutes)

By walk (time: 15 minutes)