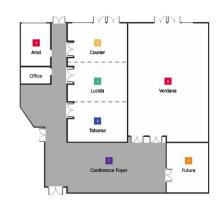

#### **MEETING ROOMS**

|       | name                 | size (m)    | sq m               | theatre | classroom | board | u-shape |
|-------|----------------------|-------------|--------------------|---------|-----------|-------|---------|
| 1     | Arial                | 3,8 x 5,3   | 20 m <sup>2</sup>  | 15      | 10        | 10    | 8       |
| 2     | Courier              | 5,0 x 7,6   | 38 m²              | 30      | 24        | 16    | 16      |
| 3     | Lucida               | 5,0 x 7,6   | 38 m²              | 30      | 24        | 16    | 16      |
| 4     | Tahoma               | 5,0 x 7,6   | 38 m²              | 30      | 24        | 16    | 16      |
| 5     | Verdana              | 10,5 x 14,5 | 152 m <sup>2</sup> | 160     | 100       | 60    | 66      |
| 2+3   |                      |             | 76 m <sup>2</sup>  | 66      | 40        | 36    | 32      |
| 3+4   |                      |             | 76 m <sup>2</sup>  | 66      | 40        | 36    | 32      |
| 2+3+4 |                      |             | 114 m <sup>2</sup> | 100     | 64        | 52    | 40      |
| 6     | Futura               | 5,5 x 6,3   | 35 m <sup>2</sup>  | 25      | 20        | 12    | 14      |
|       | Conference Suite 502 | 3,9 x 8,7   | 34 m <sup>2</sup>  | N/A     | N/A       | 16    | N/A     |
| 7     | Conference Foyer     | 5,9 x 16,6  | 98 m²              |         |           |       | ·       |
|       | Ceiling Height       | 3,8         |                    |         |           |       |         |