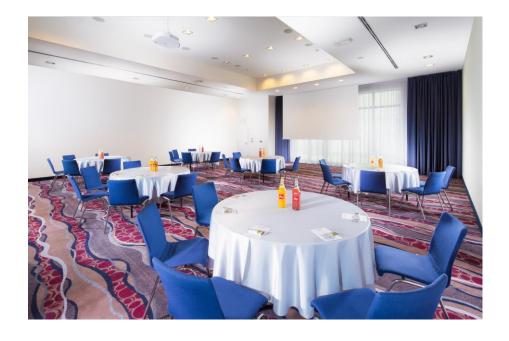

#### **MEETING ROOMS**

|       | name                 | size (m)    | sq m               | theatre | classroom | board | u-shape |
|-------|----------------------|-------------|--------------------|---------|-----------|-------|---------|
| 1     | Arial                | 3,8 x 5,3   | 20 m <sup>2</sup>  | 15      | 10        | 10    | 8       |
| 2     | Courier              | 5,0 x 7,6   | 38 m²              | 30      | 24        | 16    | 16      |
| 3     | Lucida               | 5,0 x 7,6   | 38 m²              | 30      | 24        | 16    | 16      |
| 4     | Tahoma               | 5,0 x 7,6   | 38 m²              | 30      | 24        | 16    | 16      |
| 5     | Verdana              | 10,5 x 14,5 | 152 m <sup>2</sup> | 160     | 100       | 60    | 66      |
| 2+3   |                      |             | 76 m <sup>2</sup>  | 66      | 40        | 36    | 32      |
| 3+4   |                      |             | 76 m <sup>2</sup>  | 66      | 40        | 36    | 32      |
| 2+3+4 |                      |             | 114 m <sup>2</sup> | 100     | 64        | 52    | 40      |
| 6     | Futura               | 5,5 x 6,3   | 35 m <sup>2</sup>  | 25      | 20        | 12    | 14      |
|       | Conference Suite 502 | 3,9 x 8,7   | 34 m <sup>2</sup>  | N/A     | N/A       | 16    | N/A     |
| 7     | Conference Foyer     | 5,9 x 16,6  | 98 m²              |         |           |       | ·       |
|       | Ceiling Height       | 3,8         |                    |         |           |       |         |