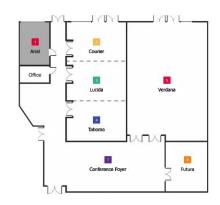

#### **MEETING ROOMS**

|       | name                 | size (m)    | sq m               | theatre | classroom | board | u-shape |
|-------|----------------------|-------------|--------------------|---------|-----------|-------|---------|
| 1     | Arial                | 3,8 x 5,3   | 20 m <sup>2</sup>  | 15      | 10        | 10    | 8       |
| 2     | Courier              | 5,0 x 7,6   | 38 m²              | 30      | 24        | 16    | 16      |
| 3     | Lucida               | 5,0 x 7,6   | 38 m²              | 30      | 24        | 16    | 16      |
| 4     | Tahoma               | 5,0 x 7,6   | 38 m²              | 30      | 24        | 16    | 16      |
| 5     | Verdana              | 10,5 x 14,5 | 152 m <sup>2</sup> | 160     | 100       | 60    | 66      |
| 2+3   |                      |             | 76 m <sup>2</sup>  | 66      | 40        | 36    | 32      |
| 3+4   |                      |             | 76 m <sup>2</sup>  | 66      | 40        | 36    | 32      |
| 2+3+4 |                      |             | 114 m <sup>2</sup> | 100     | 64        | 52    | 40      |
| 6     | Futura               | 5,5 x 6,3   | 35 m <sup>2</sup>  | 25      | 20        | 12    | 14      |
|       | Conference Suite 502 | 3,9 x 8,7   | 34 m <sup>2</sup>  | N/A     | N/A       | 16    | N/A     |
| 7     | Conference Foyer     | 5,9 x 16,6  | 98 m²              |         |           |       | ·       |
|       | Ceiling Height       | 3,8         |                    |         |           |       |         |

#### **ARIAL**

| size (m)    | 3,8 x 5,3           |
|-------------|---------------------|
| size (ft)   | 12,5 x 17,4         |
| sq m        | 20 m <sup>2</sup>   |
| sq ft       | 217 ft <sup>2</sup> |
| theatre     | 15                  |
| classroom   | 10                  |
| board style | 10                  |
| u-shape     | 8                   |

# **COURIER**

| Ь | - | - | -  |
|---|---|---|----|
| n | O | П | 16 |

| size (m)    | 5,0 x 7,6           |
|-------------|---------------------|
| size (ft)   | 16,4 x 24,9         |
| sq m        | 38 m²               |
| sq ft       | 408 ft <sup>2</sup> |
| theatre     | 30                  |
| classroom   | 24                  |
| board style | 16                  |
| u-shape     | 16                  |

# **COURIER + LUCIDA**

<u>home</u>

| size (m)    | 7,6 x 10            |
|-------------|---------------------|
| size (ft)   | 24,9 x 32,8         |
| sq m        | 76 m <sup>2</sup>   |
| sq ft       | 817 ft <sup>2</sup> |
| theatre     | 66                  |
| classroom   | 40                  |
| board style | 36                  |
| u-shape     | 32                  |

## **VERDANA**

| Ь | - | - | -  |
|---|---|---|----|
| n | O | П | 16 |

| 10,5 x 14,5           |
|-----------------------|
| 34,5 x 47,5           |
| 152 m <sup>2</sup>    |
| 1 638 ft <sup>2</sup> |
| 160                   |
| 100                   |
| 60                    |
| 66                    |
|                       |

## **FUTURA**

| - 1 | h  |   | _ |
|-----|----|---|---|
|     | no | m | e |

| size (m)    | 5,5 x 6,3             |
|-------------|-----------------------|
| size (ft)   | 18 x 20               |
| sq m        | 35 m <sup>2</sup>     |
| sq ft       | 111,5 ft <sup>2</sup> |
| theatre     | 25                    |
| classroom   | 20                    |
| board style | 12                    |
| u-shape     | 14                    |