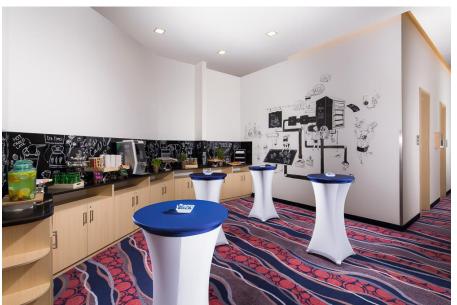

## **SUITE 502**

| h | 0 | m | 10 |
|---|---|---|----|
|   |   |   |    |

| size (m)    | 3,9 x 8,7           |  |
|-------------|---------------------|--|
| size (ft)   | 12,8 x 28,8         |  |
| sq m        | 34 m <sup>2</sup>   |  |
| sq ft       | 368 ft <sup>2</sup> |  |
| theatre     | N/A                 |  |
| classroom   | N/A                 |  |
| board style | 18                  |  |
| u-shape     | N/A                 |  |
| terrace     | 150 m <sup>2</sup>  |  |