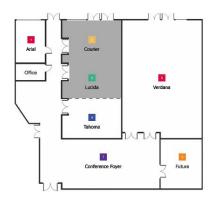

#### **MEETING ROOMS**

|       | name                 | size (m)    | sq m               | theatre | classroom | board | u-shape |
|-------|----------------------|-------------|--------------------|---------|-----------|-------|---------|
| 1     | Arial                | 3,8 x 5,3   | 20 m <sup>2</sup>  | 15      | 10        | 10    | 8       |
| 2     | Courier              | 5,0 x 7,6   | 38 m²              | 30      | 24        | 16    | 16      |
| 3     | Lucida               | 5,0 x 7,6   | 38 m²              | 30      | 24        | 16    | 16      |
| 4     | Tahoma               | 5,0 x 7,6   | 38 m²              | 30      | 24        | 16    | 16      |
| 5     | Verdana              | 10,5 x 14,5 | 152 m <sup>2</sup> | 160     | 100       | 60    | 66      |
| 2+3   |                      |             | 76 m <sup>2</sup>  | 66      | 40        | 36    | 32      |
| 3+4   |                      |             | 76 m <sup>2</sup>  | 66      | 40        | 36    | 32      |
| 2+3+4 |                      |             | 114 m <sup>2</sup> | 100     | 64        | 52    | 40      |
| 6     | Futura               | 5,5 x 6,3   | 35 m <sup>2</sup>  | 25      | 20        | 12    | 14      |
|       | Conference Suite 502 | 3,9 x 8,7   | 34 m <sup>2</sup>  | N/A     | N/A       | 16    | N/A     |
| 7     | Conference Foyer     | 5,9 x 16,6  | 98 m²              |         |           |       | ·       |
|       | Ceiling Height       | 3,8         |                    |         |           |       |         |

## **COURIER + LUCIDA**

home

| 7,6 x 10            |
|---------------------|
| 24,9 x 32,8         |
| 76 m <sup>2</sup>   |
| 817 ft <sup>2</sup> |
| 66                  |
| 40                  |
| 36                  |
| 32                  |
|                     |

# **COURIER + LUCIDA**

<u>home</u>

| size (m)    | 7,6 x 10            |
|-------------|---------------------|
| size (ft)   | 24,9 x 32,8         |
| sq m        | 76 m <sup>2</sup>   |
| sq ft       | 817 ft <sup>2</sup> |
| theatre     | 66                  |
| classroom   | 40                  |
| board style | 36                  |
| u-shape     | 32                  |