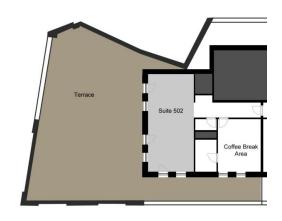

## **SUITE 502**

| h | 0 | m | 10 |
|---|---|---|----|
|   |   |   |    |

| size (m)    | 3,9 x 8,7           |  |
|-------------|---------------------|--|
| size (ft)   | 12,8 x 28,8         |  |
| sq m        | 34 m <sup>2</sup>   |  |
| sq ft       | 368 ft <sup>2</sup> |  |
| theatre     | N/A                 |  |
| classroom   | N/A                 |  |
| board style | 18                  |  |
| u-shape     | N/A                 |  |
| terrace     | 150 m <sup>2</sup>  |  |