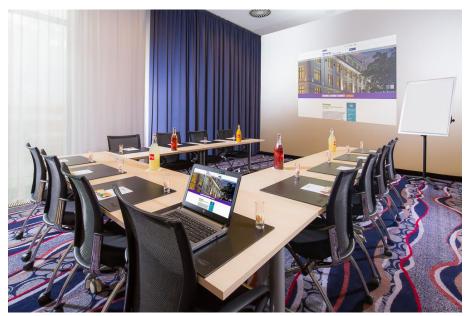

# **COURIER**

| Ь | - | - | -  |
|---|---|---|----|
| n | O | П | 16 |

| size (m)    | 5,0 x 7,6           |
|-------------|---------------------|
| size (ft)   | 16,4 x 24,9         |
| sq m        | 38 m²               |
| sq ft       | 408 ft <sup>2</sup> |
| theatre     | 30                  |
| classroom   | 24                  |
| board style | 16                  |
| u-shape     | 16                  |