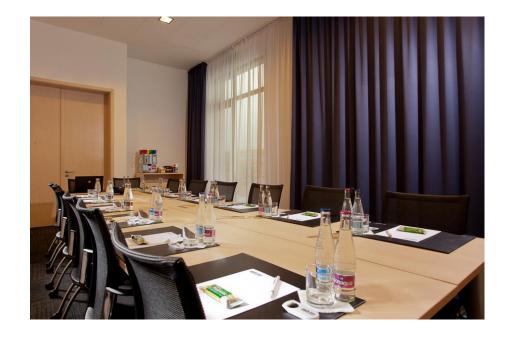

#### **MEETING ROOMS**

|       | name                 | size (m)    | sq m               | theatre | classroom | board | u-shape |
|-------|----------------------|-------------|--------------------|---------|-----------|-------|---------|
| 1     | Arial                | 3,8 x 5,3   | 20 m <sup>2</sup>  | 15      | 10        | 10    | 8       |
| 2     | Courier              | 5,0 x 7,6   | 38 m²              | 30      | 24        | 16    | 16      |
| 3     | Lucida               | 5,0 x 7,6   | 38 m²              | 30      | 24        | 16    | 16      |
| 4     | Tahoma               | 5,0 x 7,6   | 38 m²              | 30      | 24        | 16    | 16      |
| 5     | Verdana              | 10,5 x 14,5 | 152 m <sup>2</sup> | 160     | 100       | 60    | 66      |
| 2+3   |                      |             | 76 m <sup>2</sup>  | 66      | 40        | 36    | 32      |
| 3+4   |                      |             | 76 m <sup>2</sup>  | 66      | 40        | 36    | 32      |
| 2+3+4 |                      |             | 114 m <sup>2</sup> | 100     | 64        | 52    | 40      |
| 6     | Futura               | 5,5 x 6,3   | 35 m <sup>2</sup>  | 25      | 20        | 12    | 14      |
|       | Conference Suite 502 | 3,9 x 8,7   | 34 m <sup>2</sup>  | N/A     | N/A       | 16    | N/A     |
| 7     | Conference Foyer     | 5,9 x 16,6  | 98 m²              |         |           |       | ·       |
|       | Ceiling Height       | 3,8         |                    |         |           |       |         |