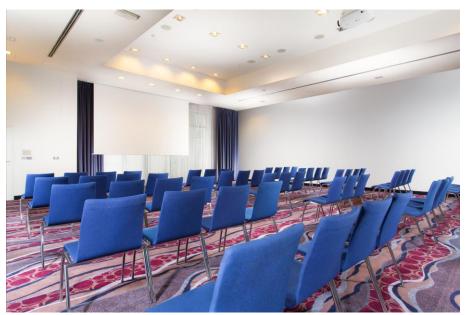

#### **MEETING ROOMS**

|       | name                 | size (m)    | sq m               | theatre | classroom | board | u-shape |
|-------|----------------------|-------------|--------------------|---------|-----------|-------|---------|
| 1     | Arial                | 3,8 x 5,3   | 20 m <sup>2</sup>  | 15      | 10        | 10    | 8       |
| 2     | Courier              | 5,0 x 7,6   | 38 m²              | 30      | 24        | 16    | 16      |
| 3     | Lucida               | 5,0 x 7,6   | 38 m²              | 30      | 24        | 16    | 16      |
| 4     | Tahoma               | 5,0 x 7,6   | 38 m²              | 30      | 24        | 16    | 16      |
| 5     | Verdana              | 10,5 x 14,5 | 152 m <sup>2</sup> | 160     | 100       | 60    | 66      |
| 2+3   |                      |             | 76 m <sup>2</sup>  | 66      | 40        | 36    | 32      |
| 3+4   |                      |             | 76 m <sup>2</sup>  | 66      | 40        | 36    | 32      |
| 2+3+4 |                      |             | 114 m <sup>2</sup> | 100     | 64        | 52    | 40      |
| 6     | Futura               | 5,5 x 6,3   | 35 m <sup>2</sup>  | 25      | 20        | 12    | 14      |
|       | Conference Suite 502 | 3,9 x 8,7   | 34 m <sup>2</sup>  | N/A     | N/A       | 16    | N/A     |
| 7     | Conference Foyer     | 5,9 x 16,6  | 98 m²              |         |           |       | ·       |
|       | Ceiling Height       | 3,8         |                    |         |           |       |         |