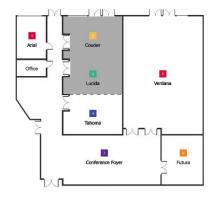

#### **MEETING ROOMS**

|       | name                 | size (m)    | sq m               | theatre | classroom | board | u-shape |
|-------|----------------------|-------------|--------------------|---------|-----------|-------|---------|
| 1     | Arial                | 3,8 x 5,3   | 20 m <sup>2</sup>  | 15      | 10        | 10    | 8       |
| 2     | Courier              | 5,0 x 7,6   | 38 m²              | 30      | 24        | 16    | 16      |
| 3     | Lucida               | 5,0 x 7,6   | 38 m²              | 30      | 24        | 16    | 16      |
| 4     | Tahoma               | 5,0 x 7,6   | 38 m²              | 30      | 24        | 16    | 16      |
| 5     | Verdana              | 10,5 x 14,5 | 152 m <sup>2</sup> | 160     | 100       | 60    | 66      |
| 2+3   |                      |             | 76 m <sup>2</sup>  | 66      | 40        | 36    | 32      |
| 3+4   |                      |             | 76 m <sup>2</sup>  | 66      | 40        | 36    | 32      |
| 2+3+4 |                      |             | 114 m <sup>2</sup> | 100     | 64        | 52    | 40      |
| 6     | Futura               | 5,5 x 6,3   | 35 m <sup>2</sup>  | 25      | 20        | 12    | 14      |
|       | Conference Suite 502 | 3,9 x 8,7   | 34 m <sup>2</sup>  | N/A     | N/A       | 16    | N/A     |
| 7     | Conference Foyer     | 5,9 x 16,6  | 98 m²              |         |           |       | ·       |
|       | Ceiling Height       | 3,8         |                    |         |           |       |         |

## **COURIER + LUCIDA**

home

| 7,6 x 10            |
|---------------------|
| 24,9 x 32,8         |
| 76 m <sup>2</sup>   |
| 817 ft <sup>2</sup> |
| 66                  |
| 40                  |
| 36                  |
| 32                  |
|                     |

# **COURIER + LUCIDA**

<u>home</u>

| size (m)    | 7,6 x 10            |
|-------------|---------------------|
| size (ft)   | 24,9 x 32,8         |
| sq m        | 76 m <sup>2</sup>   |
| sq ft       | 817 ft <sup>2</sup> |
| theatre     | 66                  |
| classroom   | 40                  |
| board style | 36                  |
| u-shape     | 32                  |