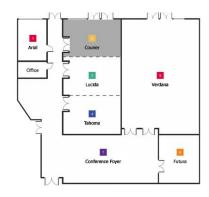

#### **MEETING ROOMS**

|       | name                 | size (m)    | sq m               | theatre | classroom | board | u-shape |
|-------|----------------------|-------------|--------------------|---------|-----------|-------|---------|
| 1     | Arial                | 3,8 x 5,3   | 20 m <sup>2</sup>  | 15      | 10        | 10    | 8       |
| 2     | Courier              | 5,0 x 7,6   | 38 m²              | 30      | 24        | 16    | 16      |
| 3     | Lucida               | 5,0 x 7,6   | 38 m²              | 30      | 24        | 16    | 16      |
| 4     | Tahoma               | 5,0 x 7,6   | 38 m²              | 30      | 24        | 16    | 16      |
| 5     | Verdana              | 10,5 x 14,5 | 152 m <sup>2</sup> | 160     | 100       | 60    | 66      |
| 2+3   |                      |             | 76 m <sup>2</sup>  | 66      | 40        | 36    | 32      |
| 3+4   |                      |             | 76 m <sup>2</sup>  | 66      | 40        | 36    | 32      |
| 2+3+4 |                      |             | 114 m <sup>2</sup> | 100     | 64        | 52    | 40      |
| 6     | Futura               | 5,5 x 6,3   | 35 m <sup>2</sup>  | 25      | 20        | 12    | 14      |
|       | Conference Suite 502 | 3,9 x 8,7   | 34 m <sup>2</sup>  | N/A     | N/A       | 16    | N/A     |
| 7     | Conference Foyer     | 5,9 x 16,6  | 98 m²              |         |           |       | ·       |
|       | Ceiling Height       | 3,8         |                    |         |           |       |         |