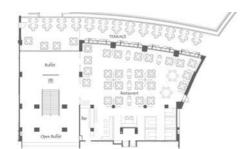

10NTE

DUINTA

THE STARFISH RESTAURANT

PEACOCK'S GRILL & BAR

The main restaurant of the resort can be used as an exclusive function space, with an opening on to the terrace that is located adjacent to the pool. It can accommodate a multitude of functions such as working lunches, banquets or serviced meetings.

| M²      | <b></b>   |                                                         |    | ۲  | U  | ¥   | ÷  |
|---------|-----------|---------------------------------------------------------|----|----|----|-----|----|
| 279     | ≈14x20    | 146                                                     | 88 | 97 | 56 | 180 | 50 |
| Descrii | PTION     | Private room with tile floors and a view over the pool. |    |    |    |     |    |
| SPECIA  | ∟s        | Private dinning area with terrace                       |    |    |    |     |    |
| Гіснт   |           | Ceiling spots                                           |    |    |    |     |    |
| DAYLIG  | нт        | Natural light facing East                               |    |    |    |     |    |
| AUDIO   | EQUIPMENT | Mobile                                                  |    |    |    |     |    |
| STAGE   |           | Mobile                                                  |    |    |    |     |    |