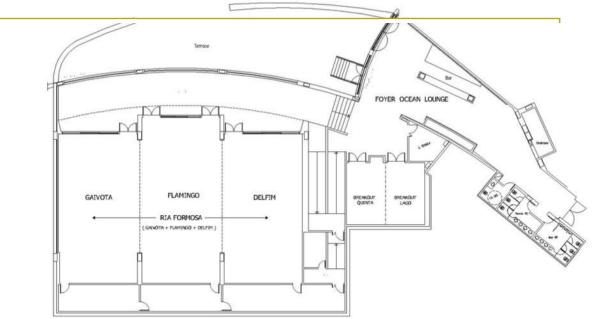

## THE RIA FORMOSA CONFERENCE CENTER

With an indoor floor space of 730m<sup>2</sup>, floor to ceiling windows that allow for natural light to pour in and a young and dynamic team Monte da Quinta Resort's Conference Centre will be sure to give the WOW effect desired for your event!

Our three meeting rooms Gaivota, Flamingo and Delfim each 127m<sup>2</sup> can be combined into one large space of over 390m<sup>2</sup>. Our Ocean lounge foyer with its private bar is the perfect space for an aperitif or a coffee break and our 2 soundproof breakout rooms Quinta and Lago are great for more intimate gatherings.

| CONFERENCE ROOMS                          | M <sup>2</sup>                                               | <b>↔</b>            |            |          | ۲       | U        | Y   | ŧ. |
|-------------------------------------------|--------------------------------------------------------------|---------------------|------------|----------|---------|----------|-----|----|
| Foyer Ocean Lounge                        | 100                                                          |                     |            |          |         |          | 100 |    |
| RIA FORMOSA (GAIVOTA + FLAMINGO + DELFIM) | 383                                                          | 15.5*24.7*3         | 324        | 195      | 216     |          | 400 |    |
| Gaivota                                   | 128                                                          | 15.5*8.25*3         | 100        | 72       | 100     | 40       | 120 | 36 |
| Flamingo                                  | 142                                                          | 17.2*8.15*3         | 100        | 72       | 100     | 40       | 120 | 36 |
| Delfim                                    | 128                                                          | 15.5*8.25*3         | 100        | 72       | 100     | 40       | 120 | 36 |
| Flamingo & Delfim                         | 254                                                          | 15.5*16.3*3         | 216        | 120      |         |          | 250 |    |
| Breakout Quinta                           | 24                                                           | 6.60*3.60*3         | 15         | 10       |         | 12       | 20  | 15 |
| Breakout Lago                             | 24                                                           | 6.60*3.60*3         | 15         | 10       |         | 12       | 20  | 15 |
| Breakout Quinta & Lago                    | 48                                                           | 6.60*7.24*3         | 35         | 20       |         | 20       | 45  | 31 |
| Description                               | Special                                                      | function space with | carpet flo | ors & so | und pro | of walls |     |    |
| SPECIALS                                  | Floor to ceiling windows, stage, private terrace             |                     |            |          |         |          |     |    |
| DAYLIGHT                                  | Natural light facing East                                    |                     |            |          |         |          |     |    |
| Stage                                     | Mobile                                                       |                     |            |          |         |          |     |    |
| AUDIO/VISUAL EQUIPMENT                    | Fixed, with the possibility of additional mobile attachments |                     |            |          |         |          |     |    |