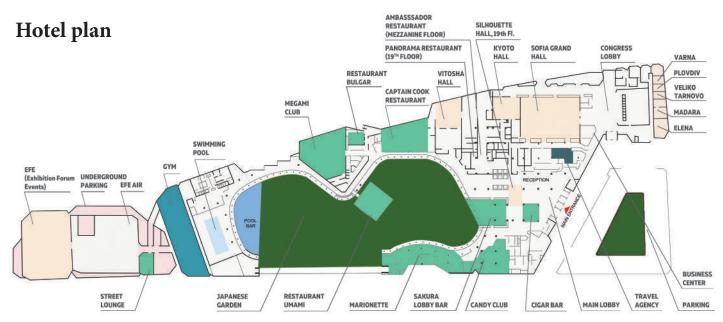

#### **RESTAURANTS AND BARS** – City within the city

- Sakura Bar & Garden
- Bulgar Restaurant Bulgarian cuisine
- Marionette Bar & Dinner
- Street Lounge
- Ambassador Restaurant
- Megami Club Exclusive night club

- + Captain Cook Restaurant Seafood
- Umami Japanese Restaurant
- Panorama Restaurant International cuisine
- Candy Club
- Cigar Bar