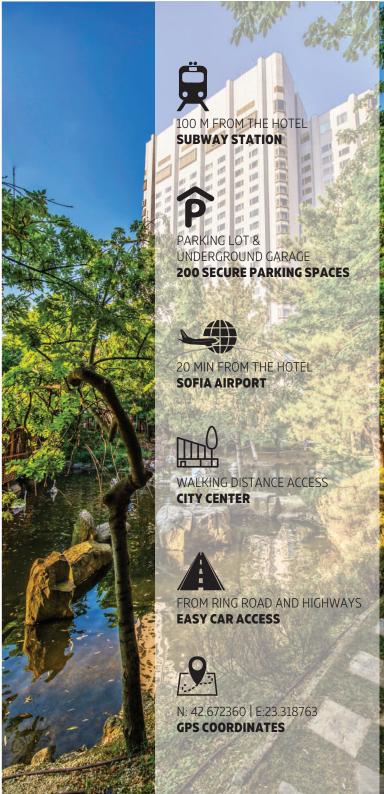

#### HOTEL SERVICES

- \* Indoor / Outdoor Parking lot / Valet Parking
- Concierge services
- Rent-a-car services
- Luxury transfers
- Travel agent services
- Foreign currency exchange
- ATM
- Shopping arcade
- Dentist

GPS Long: E 23° 19' 08.7" GPS Lat: N 42° 40' 19.9"