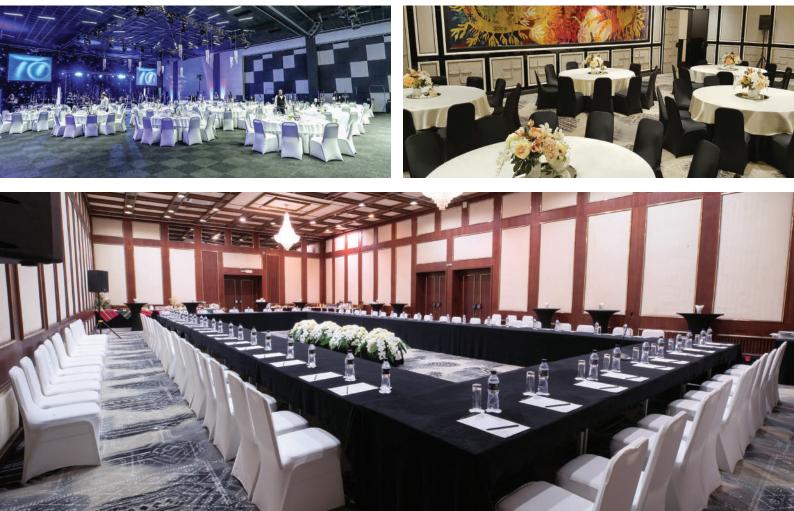

#### **MEETINGS & EVENTS**

- 2696 sq.m total indoor meeting, congress, exhibitions and conference space
- \* 1800 sq.m outdoor exhibition and event space
- \* 1100 sq.m is the space of our biggest conference room
- \* 700 guests is the capacity of our largest banqueting room
- Meeting and Banqueting room on 19th floor with a unique view to Sofia
- \* 11 breakout rooms, some of which with daylight

- No pillars in the meeting rooms
- Ground Floor located Conference center with separate entrance
- Japanese Garden, ideal for outdoor Welcome drink, Cocktail or Farewell party
- Dedicated meeting planner
- AV equipment and technical support
- WLAN in public and meeting areas
- Business center