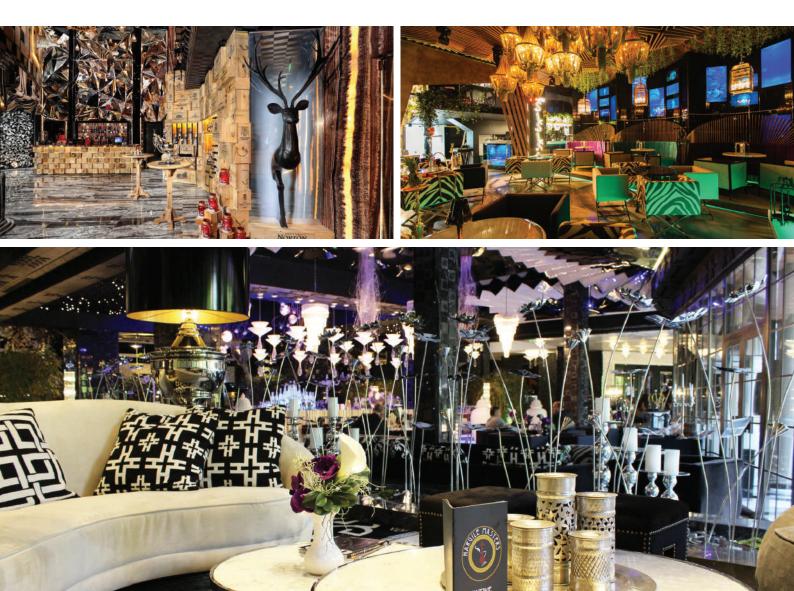

#### **RESTAURANTS AND BARS** – City within the city

- Sakura Bar & Garden
- Bulgar Restaurant Bulgarian cuisine
- Marionette Bar & Dinner
- Street Lounge
- Ambassador Restaurant
- Megami Club Exclusive night club

- + Captain Cook Restaurant Seafood
- Umami Japanese Restaurant
- Panorama Restaurant International cuisine
- Candy Club
- Cigar Bar