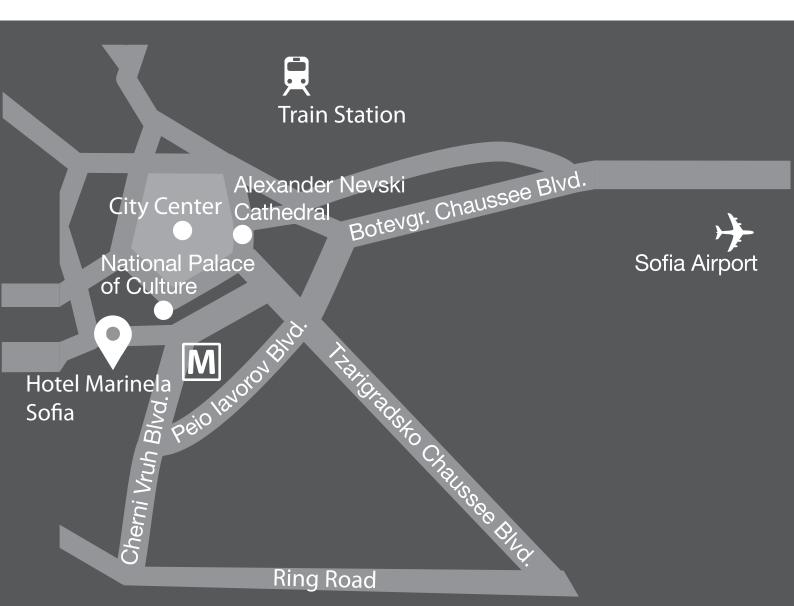

Hotel Marinela

SOFIA

#### **GENERAL INFORMATION**

- Currency BGN (leva), Euro
- Climate continental
- VAT 20 %
- + VAT on accommodation 9%

Hotel Marinela Sofia 100 J Bourchier Blvd 1407 Sofia, Bulgaria

T +359 2 969 2222 F +359 2 969 2223 reservations@hotel-marinela.com www.hotel-marinela.com

GPS Long: E 23° 19' 08.7" GPS Lat: N 42° 40' 19.9"